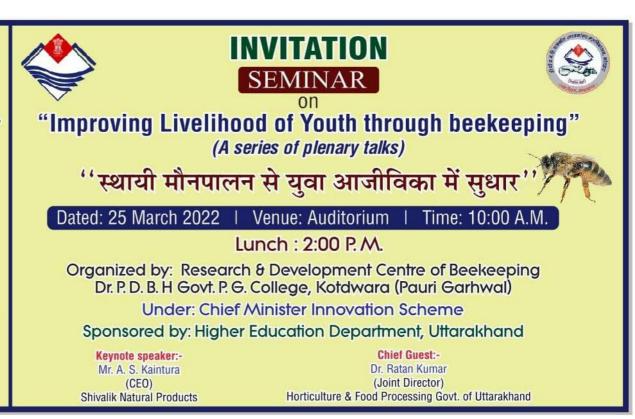

### डॉ. पी. द. ब. हि. राजकीय स्नातकोत्तर महाविद्यालय, कोटद्वार

मुख्यमंत्री नवाचार योजना के अंतर्गत महाविद्यालय में प्रस्तावित शोध एवं विकास पाठ्यक्रम के अंतर्गत शीर्षक "मधुमक्खी पालन" हेतु छात्र छात्राओं के कार्य समूह(Action Group) का गठन किये जाने हेतु इच्छुक प्रतिभागी नीचे दिए गए लिंक पर नामांकन करना सुनिश्चित करें।

रजिस्ट्रेशन लिंक: https://forms.gle/PZHxiZhtZQxEK6WTA

प्रोफेसर जानकी पंवार (प्राचार्य) राजकीय स्नातकोत्तर महाविद्यालय, कोटद्वार

> सम्पर्क सूत्र: 8630502603

डॉ. सुनीता नेगी

(नोडल अधिकारी)

शोध एवं विकास पाठ्यक्रम

मुख्य बिंदु⊹

- \* निशुल्क प्रशिक्षण
- \* क्षेत्र भ्रमण
- \* राष्ट्रीय संगोष्ठी का आयोजन
- \* रोजगार परक प्रशिक्षण

"सभी प्रतिभागियों को सर्टिफिकेट प्रदान किया जायेगा "

#### **Organizing Committee:**

#### Patron:-

Prof. Janki Panwar (Principal) Dr. P.D.B.H. P.G. College, Kotdwara

#### **Convener:-**

Dr. Sunita Negi (Nodal Officer) R & D Program (Beekeeping)

Organizing Secretary:-Dr. Shobha Rawat

#### **Members:-**

Prof. Seema Chaudhary Dr. Mahanth Maurya Dr. Anurag Aggarwal Dr. Abhishek Goel Er. Priyanka Dobhal