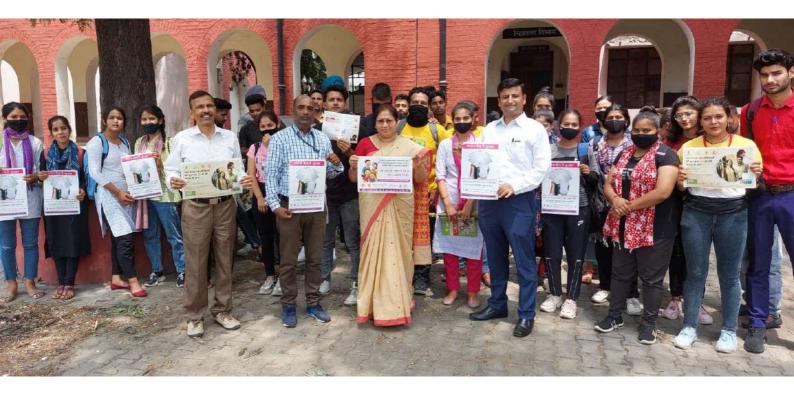

1-1-1-3:12/11/202) मतदाता जागमता -15 12/11/2021 AT 21 7154 d तस के अवसर पर आयो 67 मर्ट त्मत कार्यक्रम के अन्तर्त सतदाता निस्मे आयो जीत की चह नाधरी र्म <u>चौ</u> संहान , डा॰ अनुराग अर्ग्रातल হচ্য হু।সাঁজ। = की भरतान २०२२ न पहलान पत्र बनवाने तथा अपने लिस जाग्रातन विशा लया नः करने 3 1 all 3 ml 5/ ६ जिसे ने शहर वालियो 'की राज से 5/12/27= -74--51 स्पर्धान डा॰ किशोर सिंह संतोष गुप्ता क्रिकी उत्त डा॰ अर्चना राज 210 751-11

को जानकारी दी। उन्होंने युवा वर्ग को नशे से दूर रहने की अपील की। कार्यक्रम के संयोजक डाँ. अजीत सिंह ने कहा कि टेश क विकास तभी संभव है जब देश क युवा वर्ग स्वस्थ होगा। डॉ. संत कुमार. डॉ. अभिषेक गोयल. डॉ. सुषमा थलैडी, छात्रा आंचल. छात्र सूरज चौहान. अभिषेक ने भी विचार व्यक्त किए। कार्यक्रम में पर डॉ. हीरा सिंह, डॉ. मुकेश रावत, डॉ. अमित तिवारी और राकेश चौहान आदि उपस्थित रहे। गोष्ठी का संचालन डॉ. किशोर चौहान और डॉ. तृप्ति दीक्षित ने संयुक्त रूप से किया।

## तंबाकु व धूम्रापान निषेध पर गोष्ठी का आयोजन

कोटद्वार । राजकीय स्नातकोलर महाविद्यालय में नशा मुक्ति समिति की ओर से तबाकू व धूम्रापन निषेध विषय पर मोध्दी का आयोजन किया गया। गोध्ती में छान्न-छान्नाओं को नशे से दूर रहने का संकल्प दिलाया गया। इस अवसर पर डा. महंथ मौर्थ ने कहा कि नंबाकू का सेवन एक साम्प्रजिक बुराई है, युवाओं को इस बुराई से बचना चाहिए।