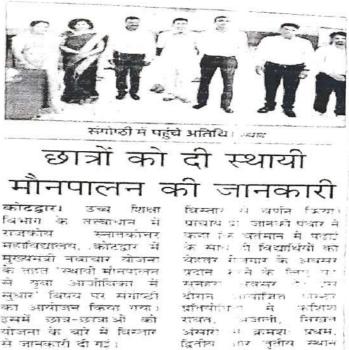

रवानमा 76 महाविद्यालय के समस्त प्राध्यापक गण व अन्य उपस्थित रहे।

लोक मंहिता प्रतिनिधि हमधमक्खी पालन परियोजनाह कोटहाः। उत्तग्रखंड संग्रहार को संदुर्गितक जानकार्ग के उपगत की नवाचार बोजना के अंतर्गत प्रयोगिक तरीके ऐ पश्चमझ्खे

मधमतखो पालन को दो जानकारों कोटद्वारः डा. पीतांबर दत्त बड्थवाल राजकीय स्नातकोत्तर महाविद्यालय के मधुमक्खी पालन परियोजना में विद्यार्थियों ने मधुमक्खी पालन की तकनीकी सीखी। प्राचार्य डा. जानकी पंवार ने बताया 51 छात्र-छात्राओं के दल को गैंडीखाता स्थित मधुमक्खी पालन गृह ले जाकर उन्हें मधुमक्खी

पालन की जानकारी दी गई।(संस्)

मुख्यमंत्री नवाचार योजना के तहत गोष्ठी आयोजित तहां कार्यक्रम में मुख्य चवना एउएमठ केंद्रम में पथण्डस्त्री चलन के लाभ और मंष्णे प्रक्रिया का किनार में वर्णन किया साथ हो उन्होंने पथुशक्तको पानन में जिलने वाले रोजमार और गांध के विषय में भी दनाया। कार्यक्रम के मुख अगिंग बाँध सन सुमार ने पद्यवितालय में गचलित बचुपारको पालन हे कलोकर को स्तरम को।