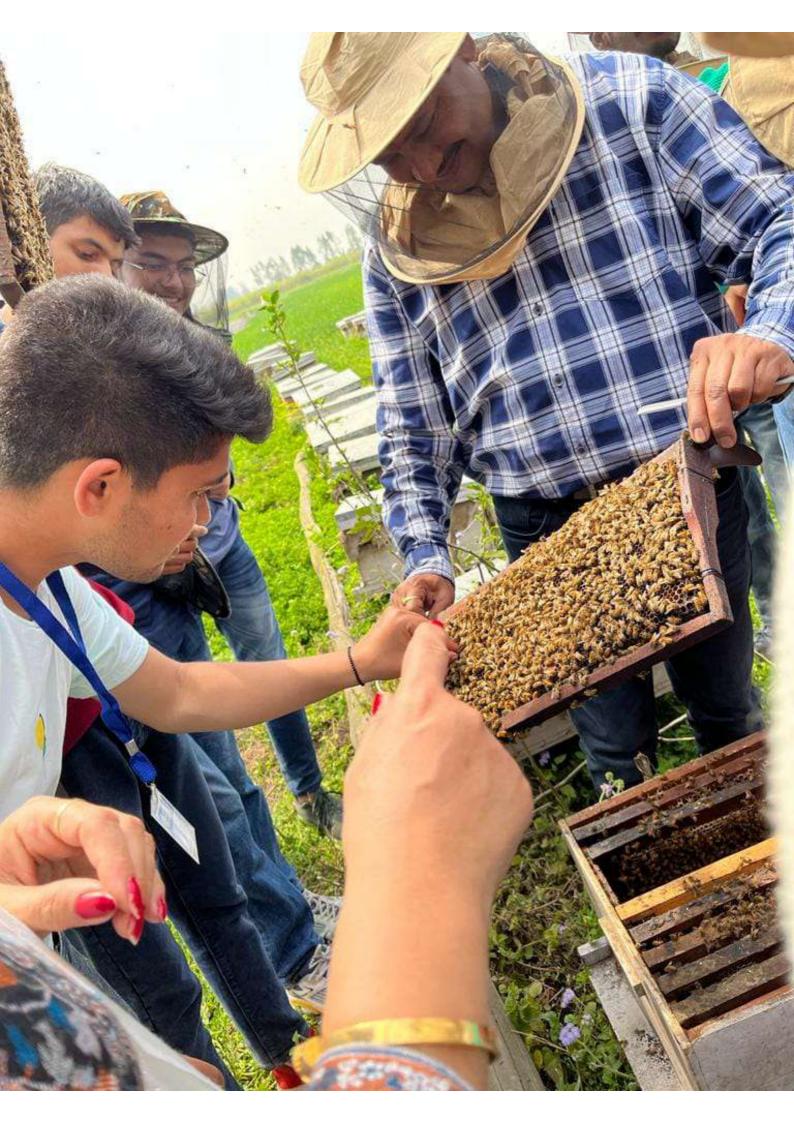

पालन केंसे करें, इस हेत् गजकाय स्नातकाता महाविद्यालय स ग्रांशक्षणाथियां को मधुनक्वो गलन गृह (णीपवर्ग) गैंडोखाता ले जाया गया।

उपरोक्त प्रांशक्षण हेत् गजकांव स्नातकोत्तर महाविद्यालय कोटद्वार एवं शिवालिक नेचरल प्रोडक्ट के बांच वी फार्मिंभ एव प्रांशक्षण हेत् एक एम ओ व साइन किवा गया है।

महाविद्यालय कोटद्वार के 51 टान-द्यानाएं प्रशिक्षण हेत मध्नवर्खा पालन ग्रह (एपियरी ) गैंडोखाना, हॉरद्वार खाना हुए। मर्त्तावद्यालय की संरक्षिका, प्राचार्य ग्रोफंसर जानको पंचार ने सफल प्रशिक्षण हेनु नोडल अधिकारी, डां यनांता नेगां, समस्त स्टाफ व प्रशिक्षणार्थियों को शुभकामनाएँ

मधमतखो पालन को दो जानकारों कोटद्वारः डा. पीतांबर दत्त बड्थवाल राजकीय स्नातकोत्तर महाविद्यालय के मधुमक्खी पालन परियोजना में विद्यार्थियों ने मधुमक्खी पालन की तकनीकी सीखी। प्राचार्य डा. जानकी पंवार ने बताया 51 छात्र-छात्राओं के दल को गैंडीखाता स्थित मधुमक्खी पालन गृह ले जाकर उन्हें मधुमक्खी

पालन की जानकारी दी गई।(संस्)

मुख्यमंत्री नवाचार योजना के तहत गोष्ठी आयोजित तहां कार्यक्रम में मुख्य चवना एउएमठ केंद्रम में पथण्डस्त्री चलन के लाभ और मंष्णे प्रक्रिया का किनार में वर्णन किया साथ हो उन्होंने पथुशक्तको पानन में जिलने वाले रोजमार और गांध के विषय में भी दनाया। कार्यक्रम के मुख अगिंग बाँध सन सुमार ने पद्यवितालय में गचलित बचुपारको पालन हे कलोकर को स्तरम को।