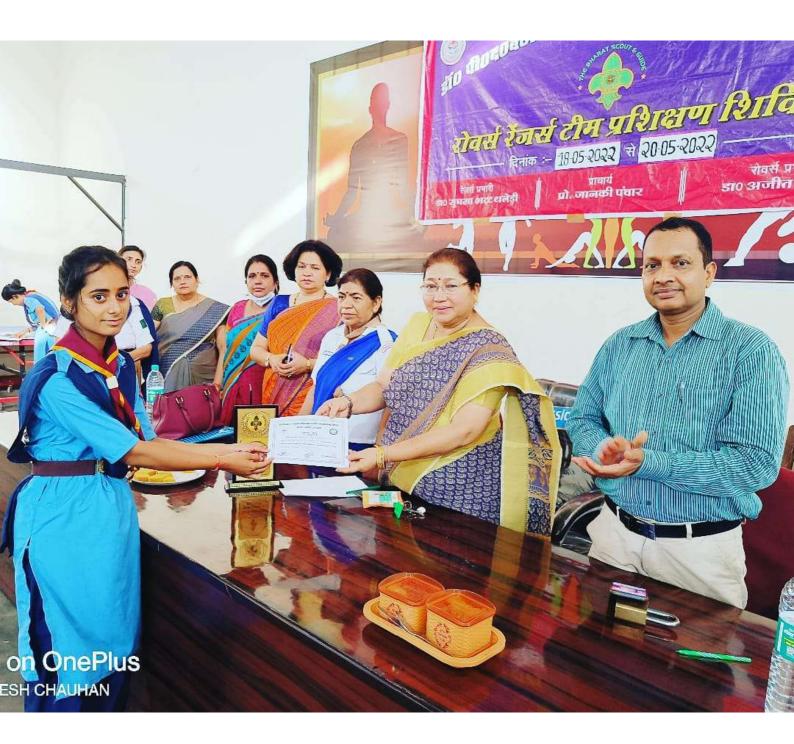

### महाविद्यालय कोटद्वार में रोवर्स रैंजर्स का त्रिदिवसीय शिविर संपन्न लोक संहिता प्रतिनिधि

एवं गाइड एम एम जोशी व श्रीमती शान्ति रतुडी को उनके उत्कुष्ठ प्रशिक्षण हेतु स्मृति चिन्ह भेंट कर धन्यवाद जापित किया गया। कार्यक्रम का संचालन रेंजर्स प्रभारी डॉ० सुषमा थलेडी द्वारा विधिवत सुचारू रूप से किया गया। इस अवसर पर रोवर्स रेंजर्स टीम के सदस्य डॉ० सुर्राभ मिश्रा एवं डॉ० अरुणिमा द्वारा कार्य में भरपुर सहयोग दिया गया।

20191221 12221 2121 1222 21302

इस दौरान तीनों दिवस के कार्यक्रम छायाचित्र हेतु डॉ० अंकेश चौहान सदैव तत्परता एवं लगनपर्वक कार्य करते रहें। शिविर में उत्तम कार्य करने वाले रोवर्स रेंजर्स को पुरस्कृत किया गया। इस मौके पर डाँ० जुनिश कुमार, डाँ० चंद्रप्रभा कंडवाल,डॉ० योगिता, डॉ० तन् मित्तल, डॉo सुनीता नेगी, डॉo शोभा रावत,डॉ० सीमा कुमारी, डॉ० नीता भट्र, डॉo तन मित्तल, डॉo हीरा सिंह, डॉ0 कविता रानी, डॉ0 अंकेश आदि उपस्थित रहे।

तीन दिवसीय शिविर संपन्न

संवाद सहयोगी, कोटद्वारः कोटद्वार के राजकीय स्नातकोत्तर महाविद्यालय में चल रहा रोवर्स रेंजर्स का तीन दिवसीय शिविर समाप्त हो गया। समापन शिविर में उत्कृष्ट कार्य करने वाले रोवर्स रेंजर्स को पुरस्कृत किया गया।

प्राचार्य डा.जानकी पंवार ने कहा कि हिंदुओं के धर्मग्रंथों में मानव सेवा को सच्चा धर्म बताया है। उन्होंने छात्रों को अनुशासन का पाठ भी पढ़ाया। महाविद्यालय के वरिष्ठ प्राध्यापक डा.मुरलीधर ने स्वरचित कविता के माध्यम से समस्त रोवर्स रेंजर्स को पर्यावरण के प्रति जागरूक किया। शिविर में प्रशिक्षण दे रहे स्काउट एवं गाइड के जिला आयुक्त एमएम जोशी व शांति रतूड़ी को स्मृति चिह्न देकर सम्मानित किया गया। शिविर में उत्कृष्ट कार्य करने वाले रोवर्स रेजर्स को पुरस्कृत किया गया।