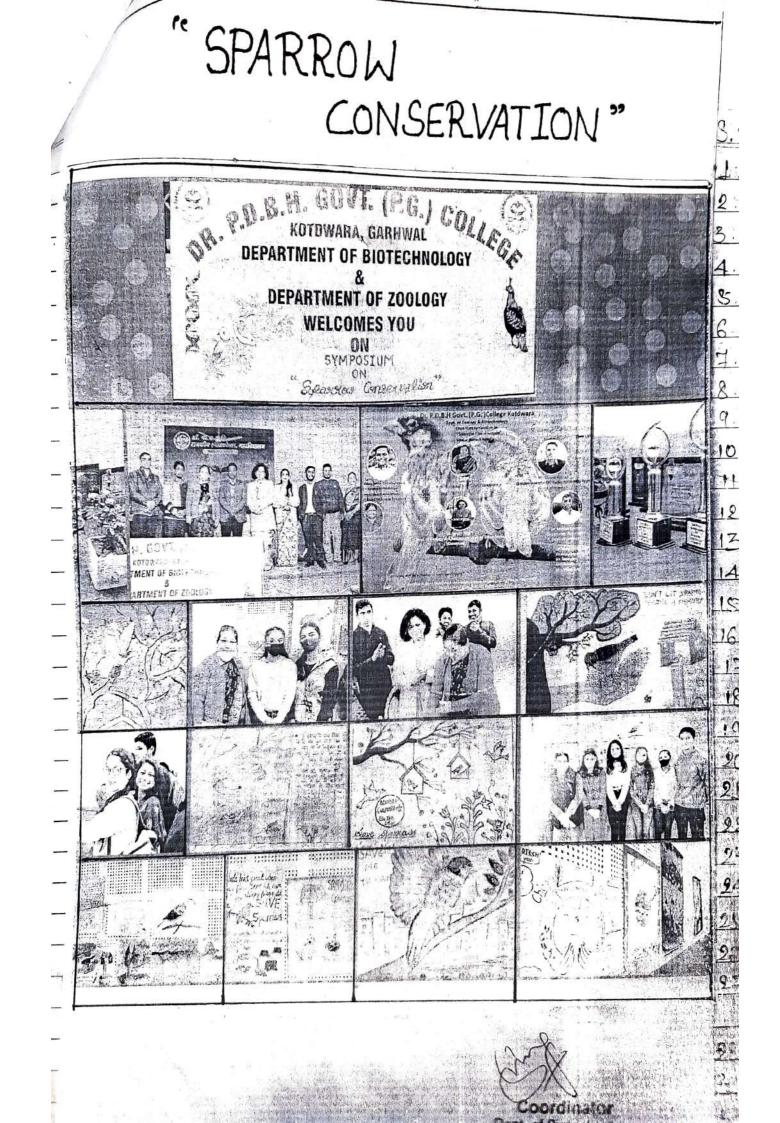

## Sensitization of students and employees of the Institution to the constitutional obligations: values, rights, duties and responsibilities of citizens

- The college has made mandatory National Flag Hosting, National anthem and National song for all the students and college staff.
- A seminar on "Improving livelihood of Youth through Beekeeping" was organized by the Biotech Department on 25.03.2022.
- A seminar organized by the Department of Biotech on 09.05.2022 on the topic of "How to prepare for university exams".
- A debate competition was organized on the topic of "Migration in Uttarakhand" by the Department of Sociology on 03.03.22.
- A seminar was organized by SVEEP cell on 22.11.21 on the topic of "Inclusion of young voters in the election process in a strong democracy."
- A lecture campaign was organized by the Environment Cell and Rovers Rangers on the topic "Adopting Biodegradable Alternatives to Plastic" for environmental protection.
- Slogan competition was organized by Career Counseling Cell on 12.11.21 on the topic "Covid Vaccine in Uttarakhand".
- Plantation programs are organized from time to time by various departments, NSS, NCC and Rovers-Rangers.
- On 23.11.21, a lecture and poster competition was organized by the Department of Biotechnology and Zoology on the topic "Sparrow Conservation".
- An essay competition on the topic "Impact of Russia and Ukraine War on Indian Economy" was organized by the Department of Commerce on 26.2.21.
- A speech competition was organized on 05.01.22 by the Department of Commerce on the topic of "Impact of Covid-19 on education".
- Essay competition was organized on 13.04.22 on the topic "Gandhi's ideology and India" by the Department of History.
- A speech competition was organized on 28.03.22 by the Department of History on the topic "Freedom Movement and Current Affairs of that time".