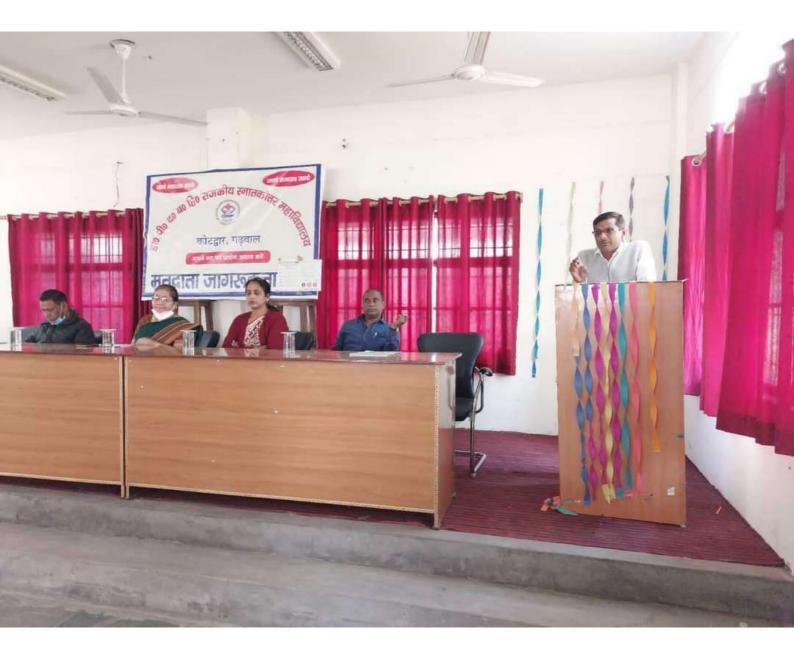

ये भी पढ़ें: लक्ष्मणझूला पुलिस ने मिशन मर्यादा के तहत शराब पीकर हुड़दंग मचाने वाले दो व्यक्तियों पर की कार्यवाही! देखें

आज राजकीय स्नातकोत्तर महाविद्यालय कोटद्वार के बायोटेक हाल में महाविद्यालय में अध्ययनरत छात्र छात्राओं के लिए एक विचार गोष्ठी का आयोजन किया गया । जिसका विषय "सशक्त लोकतंत्र में युवा मतदाताओं का निर्वाचन में समावेश "संपन्न की गई। विचार गोष्ठी के मुख्य अतिथि महाविद्यालय की प्राचार्य प्रोफेसर जानकी पवार जी ने सशक्त और मजबूत लोकतंत्र के लिए युवा मतदाताओं को संबोधित किया प्रोफेसर ... See more

### सूचना

दिनॉक. 22/11/2021

महाविद्यालय के समस्त छात्र / छात्राओं को सूचित किया जाता है कि दिनॉक <u>23/11/2021</u> को प्रातः 11:30 बजे से विचार गोष्ठी होना सुनिश्चित की गई है, जिसका शीर्षक <u>''सशक्त लोकतन्त्र में युवा मतदाताओं का निर्वाचन</u> <u>प्रक्रिया में समावेश"</u> ।

अतः समस्त छात्र/छात्राओं की उपस्थिति अनिवार्य है।

रथान-- बायोटेक हॉल

प्राचार्य रा०रना०महा०कोटद्वार (गढ़वाल)

संयोजक

Sta डॉ0 अजीत सिंह डॉ० रंजना सिंह

Henry किनांकः - चंडागांद्रव्य तिचार जोडती विषया:- " प्रयोकत लोग तन्त्र में युवा मनजाताये क "निर्वातन प्रतिहा में समातेन भाग दिनंद इस्तारक्य की महाविदालय के में त्योरेक हाल की पाउठ बजी विचार जीरुठी जिन्हा । शेषक ए सहाक्त लोक तन्त्र में युवा मतवातार्श्वा का निवार्दी में समावेश ।" सम्पन्न की जही जिसक पुरुथ लक्ता जायब तहसील दार श्री किसीर सिंह सेटिल -+1 510 36 2.5-11