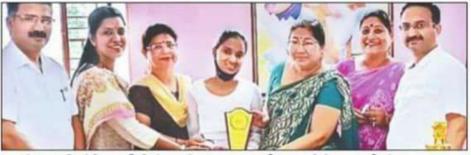

# हर्षिता ने जीती पोस्टर प्रतियोगिता

0- 9-2021

-2021 की तिथि निर्धारित -2021 रेत कर दा प्रपत्र सकते है उपस्थित सितंबर में आयोजित अंतर महाविद्यालयी प्रतियोगिता के परिणाम किए घोषित

संवाद न्यूज एजेंसी

कोटद्वार। महाविद्यालय कोटद्वार में शुक्रवार को सितंबर माह में आयोजित गृह विज्ञान विभाग अंतर महाविद्यालयी ऑनलाइन व ऑफलाइन पोस्टर प्रतियोगिता के परिणाम घोषित किए गए। प्रतियोगिता में कोटद्वार की हर्षिता ने प्रथम स्थान हासिल किया।

प्रतियोगिता की संयोजिका डॉ. सरिता चौहान ने बताया कि प्रतियोगिता में कोटद्वार की एमए चतुर्थ सेमेस्टर की हर्षिता ने प्रथम स्थान हासिल किया है। शिखा शर्मा सूरजमल अग्रवाल प्राइवेट कन्या महाविद्यालय किच्छा द्वितीय स्थान पर रहीं।

पोस्टर प्रतियोगिता की विजेता को पुरस्कृत करतीं प्राचार्य प्रो. जानकी पंवार । संवाद

निर्णायक की भूमिका में गृह विज्ञान विभाग की प्रभारी डॉ. सीमा कुमारी व संस्कृत विभाग की असिस्टेंट प्रोफेसर डॉ. रोशनी असवाल, हिंदी विभाग की असि. प्रोफेसर डॉ. अर्चना वालिया और गृह विज्ञान विभाग की शशिबाला उनियाल रहीं। प्रतियोगिता में कोटद्वार, गोपेश्वर, रानीखेत, हल्द्वानी एवं किच्छा ऊधमसिंहनगर के छात्र-छात्राओं ने बढ़-चढ़कर प्रतिभाग किया। कोटद्वार की प्राचार्य प्रोफेसर जानकी पंवार ने प्रतियोगिता के आयोजन की सराहना की।