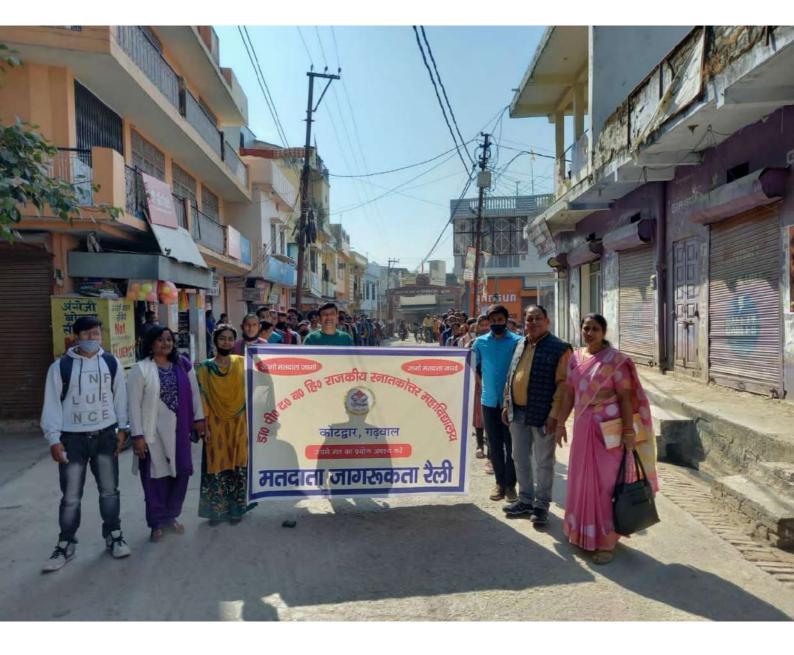

# लोकतंत्र की मजबूती के लिए मतदान करने की अपील

राजकीय स्नातकोत्तर महाविद्यालय के छात्रों ने निकाली जागरूकता रैली

मतदान करना चाहिए। प्रभारी प्राचार्य प्रोफेसर सीमा चौधरी ने 18 वर्ष की आयु से अधिक युवक-युवतियों से अपना नाम चोटर लिस्ट में अवश्व चड़वोने की अप्रैल की। कहा कि हमें अपने आसपास रहने वाले सभी लोगों को मतदान के प्रति जगरूक करना चाहिए। इस मौके पर कार्यक्रम अधिकारी डॉ.किशोर चौहान, डॉ. संतोष गुप्ता, रंजना सिंह अर्चना चालिया आदि मौजूद रहे।

वदरीनाथ मार्ग, इंडाचौक, स्टेशन रोड नजीवावाद रोड व पटेल मार्ग से होते हुए वापस महाविद्यालय परिसर में पहुंची। इससे पूर्व रैली को संवोधित करते हुए डॉ अनुराग अग्रवाल ने छात्रों को मतदान के महत्व के वारे में वताया। उन्होंने कहा कि भारत एक लोकतांत्रिक देश है। लोकतंत्र की मजबूती के लिए हमें लोकसभा, विधानसभा सहित अन्य चुनाव में अवश्य

जयन्त प्रतिनिधि। कोटद्वार। राजकीय स्नातकोत्तर महाधिद्यालय की राष्ट्रीय स्वंय सेवी इकाई की ओर से स्वीप के तहत नगर क्षेत्र में मतदान जागरूकता रैली निकाली गई। इस दौरान स्वयं सेवियों ने लोकतंत्र की मजबूती के लिए अमजन से मतदान अवश्य करने की अपील की।

शुक्रवार को महाविद्यालय से शुरू हुई जागरूकता रैली