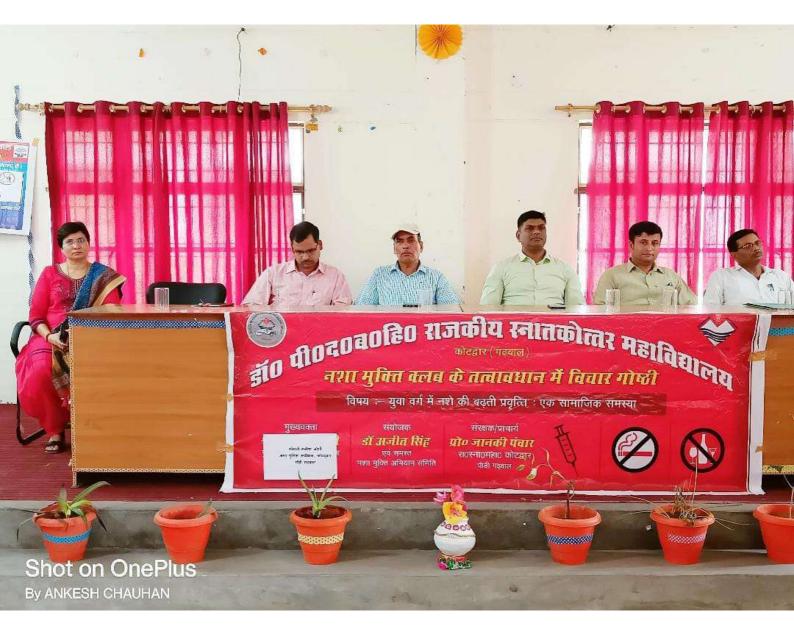

ये भी पढ़ें: लक्ष्मणझूला पुलिस ने मिशन मर्यादा के तहत शराब पीकर हुड़दंग मचाने वाले दो व्यक्तियों पर की कार्यवाही! देखें

आज राजकीय स्नातकोत्तर महाविद्यालय कोटद्वार के बायोटेक हाल में महाविद्यालय में अध्ययनरत छात्र छात्राओं के लिए एक विचार गोष्ठी का आयोजन किया गया । जिसका विषय "सशक्त लोकतंत्र में युवा मतदाताओं का निर्वाचन में समावेश "संपन्न की गई। विचार गोष्ठी के मुख्य अतिथि महाविद्यालय की प्राचार्य प्रोफेसर जानकी पवार जी ने सशक्त और मजबूत लोकतंत्र के लिए युवा मतदाताओं को संबोधित किया प्रोफेसर ... See more

### सूचना

दिनॉक. 22/11/2021

महाविद्यालय के समस्त छात्र / छात्राओं को सूचित किया जाता है कि दिनॉक <u>23/11/2021</u> को प्रातः 11:30 बजे से विचार गोष्ठी होना सुनिश्चित की गई है, जिसका शीर्षक <u>''सशक्त लोकतन्त्र में युवा मतदाताओं का निर्वाचन</u> <u>प्रक्रिया में समावेश"</u> ।

अतः समस्त छात्र/छात्राओं की उपस्थिति अनिवार्य है।

रथान-- बायोटेक हॉल

प्राचार्य रा०रना०महा०कोटद्वार (गढ़वाल)

संयोजक

Sta डॉ0 अजीत सिंह डॉ० रंजना सिंह

Henry किनांकः - चंडागांद्रव्य तिचार जोडती विषया:- " प्रयोकत लोग तन्त्र में युवा मनजाताये क "निर्वातन प्रतिहा में समातेन भाग दिनंद इस्तारक्य की महाविदालय के में त्योरेक हाल की पाउठ बजी विचार जीरुठी जिन्हा । शेषक ए सहाक्त लोक तन्त्र में युवा मतवातार्श्वा का निवार्दी में समावेश ।" सम्पन्न की जही जिसक पुरुथ लक्ता जायब तहसील दार श्री किसीर सिंह सेटिल -+1 510 36 2.5-11