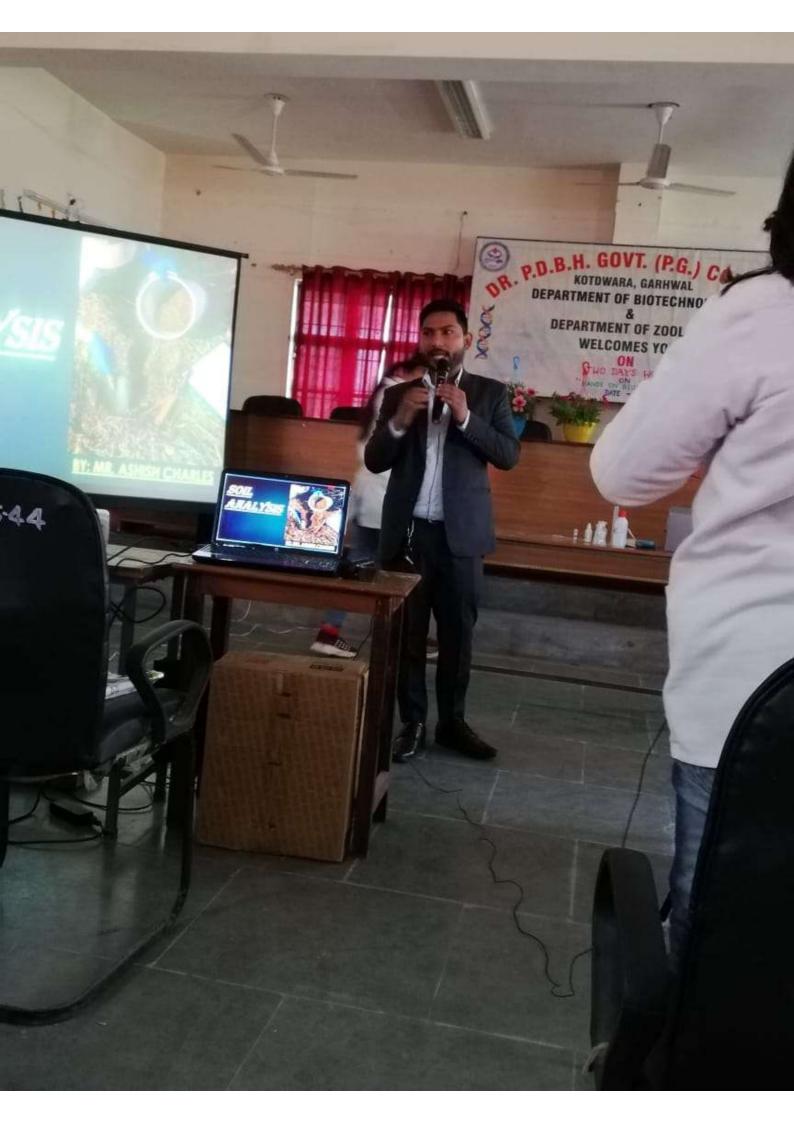

Ashish Charles 21 दिसंबर 2021 · 🕄

2 days WORKSHOP in "HANDS ON BIOTECHNIQUES" Department of #Biotechnology..Govt.P.G.College Kotdwara

....

Gpgc Kotdwara 20 मई 2022 · 🕑

महाविद्यालय के समाजशास्त्र विभाग में एक दिवसीय कार्यशाला

#### जल व मुदा विश्लेषण की दी जानकारी

.

कोटद्वार। राजकीय स्नातकोत्तर महाविद्यालय, कोटद्वार के बायोटेक विभाग की ओर से 'हैंडस ऑन बायोटेक्निक्स' विषय पर आयोजित दो दिवसीय कार्यशाला में छात्र-छात्राओं को प्रयोगात्मक तरीके से जल व मृदा विश्लेषण की जानकारी दी गई। कार्यशाला का शुभारंभ प्राचार्य प्रो. जानकी पंवार ने किया। उन्होंने छात्र-छात्राओं को कार्यशाला की उपयोगिता बताई। बायोटेक विभाग की विभागाघ्यक्ष डॉ. सुनीता नेगी ने कार्यशाला के प्रायोगिक महत्व पर प्रकाश डाला। बायोटेक विभाग के रसायन विज्ञान के प्राध्यापक आशीष चार्ल्स ने जल व मृदा विश्लेषण के प्रयोगात्मक तरीके से अवगत कयूुुुवा। इस मौके पर प्रतिभागी छात्रों को विषय को पठन-पाटन सामग्री वितरित की गई। कार्यशाला में 100 छात्र-छात्राओं ने प्रतिभाग किया। इस मौके पर डॉ. सुनैना शर्मा, विमल त्यागी, ज जागृति चौहान, अजलि, राकेश कुमार और कमलेश मौजूद रहे। संवाद देहरादून मंगलवार, २१ दिसंबर २०२१ पौष कृष्ण-द्वितीया विक्रम संवत-२०७८