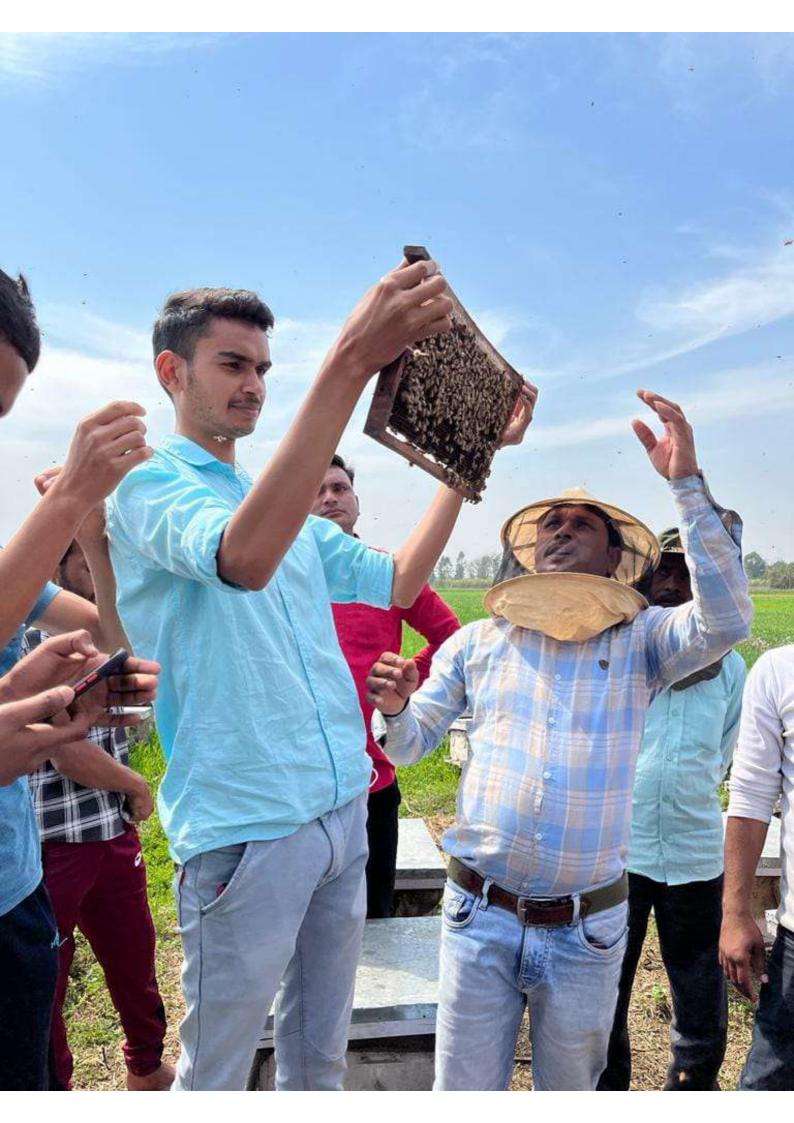

पालन केंसे करें, इस हेत् गजकाय स्नातकाता महाविद्यालय स ग्रांशक्षणाथियां को मधुनक्वो गलन गृह (णीपवर्ग) गैंडोखाता ले जाया गया।

उपरोक्त प्रांशक्षण हेत् गजकांव स्नातकोत्तर महाविद्यालय कोटद्वार एवं शिवालिक नेचरल प्रोडक्ट के बांच वी फार्मिंभ एव प्रांशक्षण हेत् एक एम ओ व साइन किवा गया है।

महाविद्यालय कोटद्वार के 51 टान-द्यानाएं प्रशिक्षण हेत मध्नवर्खा पालन ग्रह (एपियरी ) गैंडोखाना, हॉरद्वार खाना हुए। मर्त्तावद्यालय की संरक्षिका, प्राचार्य ग्रोफंसर जानको पंचार ने सफल प्रशिक्षण हेनु नोडल अधिकारी, डां यनांता नेगां, समस्त स्टाफ व प्रशिक्षणार्थियों को शुभकामनाएँ

मधमतखो पालन को दो जानकारों कोटद्वारः डा. पीतांबर दत्त बड्थवाल राजकीय स्नातकोत्तर महाविद्यालय के मधुमक्खी पालन परियोजना में विद्यार्थियों ने मधुमक्खी पालन की तकनीकी सीखी। प्राचार्य डा. जानकी पंवार ने बताया 51 छात्र-छात्राओं के दल को गैंडीखाता स्थित मधुमक्खी पालन गृह ले जाकर उन्हें मधुमक्खी

पालन की जानकारी दी गई।(संस्)

मुख्यमंत्री नवाचार योजना के तहत गोष्ठी आयोजित तहां कार्यक्रम में मुख्य चवना एउएमठ केंद्रम में पथण्डस्त्री चलन के लाभ और मंष्णे प्रक्रिया का किनार में वर्णन किया साथ हो उन्होंने पथुशक्तको पानन में जिलने वाले रोजमार और गांध के विषय में भी दनाया। कार्यक्रम के मुख अगिंग बाँध सन सुमार ने पद्यवितालय में गचलित बचुपारको पालन हे कलोकर को स्तरम को।