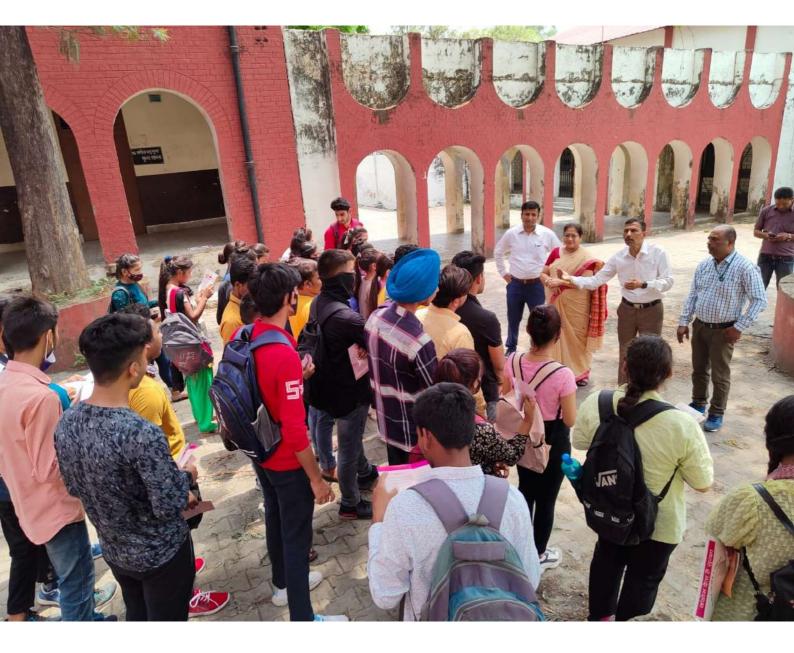

ये भी पढ़ें: लक्ष्मणझूला पुलिस ने मिशन मर्यादा के तहत शराब पीकर हुड़दंग मचाने वाले दो व्यक्तियों पर की कार्यवाही! देखें

आज राजकीय स्नातकोत्तर महाविद्यालय कोटद्वार के बायोटेक हाल में महाविद्यालय में अध्ययनरत छात्र छात्राओं के लिए एक विचार गोष्ठी का आयोजन किया गया । जिसका विषय "सशक्त लोकतंत्र में युवा मतदाताओं का निर्वाचन में समावेश "संपन्न की गई। विचार गोष्ठी के मुख्य अतिथि महाविद्यालय की प्राचार्य प्रोफेसर जानकी पवार जी ने सशक्त और मजबूत लोकतंत्र के लिए युवा मतदाताओं को संबोधित किया प्रोफेसर ... See more

### सूचना

दिनॉक. 22/11/2021

महाविद्यालय के समस्त छात्र / छात्राओं को सूचित किया जाता है कि दिनॉक <u>23/11/2021</u> को प्रातः 11:30 बजे से विचार गोष्ठी होना सुनिश्चित की गई है, जिसका शीर्षक <u>''सशक्त लोकतन्त्र में युवा मतदाताओं का निर्वाचन</u> <u>प्रक्रिया में समावेश"</u> ।

अतः समस्त छात्र/छात्राओं की उपस्थिति अनिवार्य है।

रथान-- बायोटेक हॉल

प्राचार्य रा०रना०महा०कोटद्वार (गढ़वाल)

संयोजक

Sta डॉ0 अजीत सिंह डॉ० रंजना सिंह

Henry किनांकः - चंडागांद्रव्य तिचार जोडती विषया:- " प्रयोकत लोग तन्त्र में युवा मनजाताये क "निर्वातन प्रतिहा में समातेन भाग दिनंद इस्तारक्य की महाविदालय के में त्योरेक हाल की पाउठ बजी विचार जीरुठी जिन्हा । शेषक ए सहाक्त लोक तन्त्र में युवा मतवातार्श्वा का निवार्दी में समावेश ।" सम्पन्न की जही जिसक पुरुथ लक्ता जायब तहसील दार श्री किसीर सिंह सेटिल -+1 510 36 2.5-11