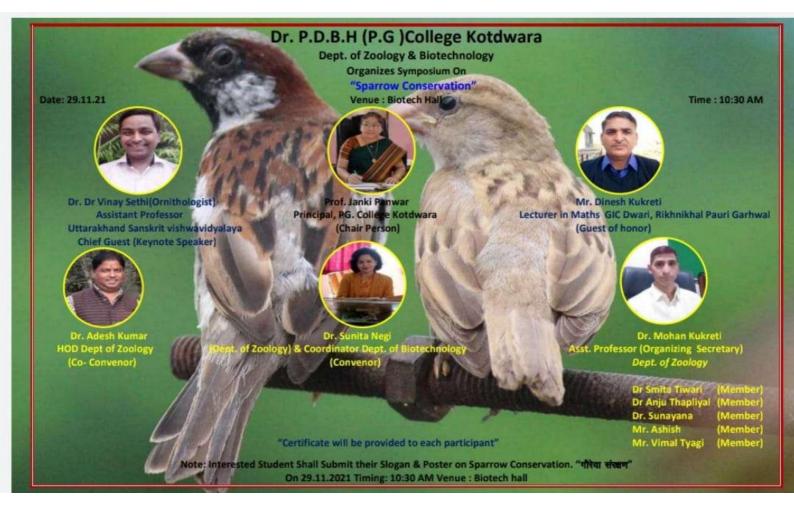

## Sensitization of students and employees of the Institution to the constitutional obligations: values, rights, duties and responsibilities of citizens

- The college has made mandatory National Flag Hosting, National anthem and National song for all the students and college staff.
- A seminar on "Improving livelihood of Youth through Beekeeping" was organized by the Biotech Department on 25.03.2022.
- A seminar organized by the Department of Biotech on 09.05.2022 on the topic of "How to prepare for university exams".
- A debate competition was organized on the topic of "Migration in Uttarakhand" by the Department of Sociology on 03.03.22.
- A seminar was organized by SVEEP cell on 22.11.21 on the topic of "Inclusion of young voters in the election process in a strong democracy."
- A lecture campaign was organized by the Environment Cell and Rovers Rangers on the topic "Adopting Biodegradable Alternatives to Plastic" for environmental protection.
- Slogan competition was organized by Career Counseling Cell on 12.11.21 on the topic "Covid Vaccine in Uttarakhand".
- Plantation programs are organized from time to time by various departments, NSS, NCC and Rovers-Rangers.
- On 23.11.21, a lecture and poster competition was organized by the Department of Biotechnology and Zoology on the topic "Sparrow Conservation".
- An essay competition on the topic "Impact of Russia and Ukraine War on Indian Economy" was organized by the Department of Commerce on 26.2.21.
- A speech competition was organized on 05.01.22 by the Department of Commerce on the topic of "Impact of Covid-19 on education".
- Essay competition was organized on 13.04.22 on the topic "Gandhi's ideology and India" by the Department of History.
- A speech competition was organized on 28.03.22 by the Department of History on the topic "Freedom Movement and Current Affairs of that time".