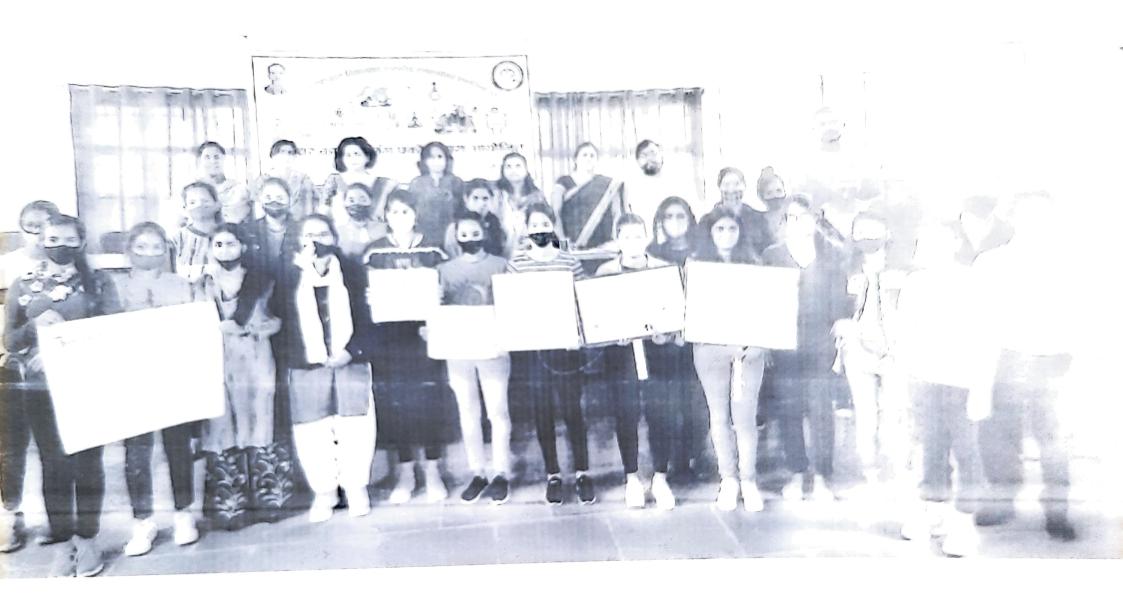

ये भी पढ़ें: लक्ष्मणझूला पुलिस ने मिशन मर्यादा के तहत शराब पीकर हुड़दंग मचाने वाले दो व्यक्तियों पर की कार्यवाही! देखें

आज राजकीय स्नातकोत्तर महाविद्यालय कोटद्वार के बायोटेक हाल में महाविद्यालय में अध्ययनरत छात्र छात्राओं के लिए एक विचार गोष्ठी का आयोजन किया गया । जिसका विषय "सशक्त लोकतंत्र में युवा मतदाताओं का निर्वाचन में समावेश "संपन्न की गई। विचार गोष्ठी के मुख्य अतिथि महाविद्यालय की प्राचार्य प्रोफेसर जानकी पवार जी ने सशक्त और मजबूत लोकतंत्र के लिए युवा मतदाताओं को संबोधित किया प्रोफेसर ... See more

### सूचना

दिनॉक. 22/11/2021

महाविद्यालय के समस्त छात्र / छात्राओं को सूचित किया जाता है कि दिनॉक <u>23/11/2021</u> को प्रातः 11:30 बजे से विचार गोष्ठी होना सुनिश्चित की गई है, जिसका शीर्षक <u>''सशक्त लोकतन्त्र में युवा मतदाताओं का निर्वाचन</u> <u>प्रक्रिया में समावेश"</u> ।

अतः समस्त छात्र/छात्राओं की उपस्थिति अनिवार्य है।

रथान-- बायोटेक हॉल

प्राचार्य रा०रना०महा०कोटद्वार (गढ़वाल)

संयोजक

Sta डॉ0 अजीत सिंह डॉ० रंजना सिंह

Henry किनांकः - चंडागांद्रव्य तिचार जोडती विषया:- " प्रयोकत लोग तन्त्र में युवा मनजाताये क "निर्वातन प्रतिहा में समातेन भाग दिनंद इस्तारक्य की महाविदालय के में त्योरेक हाल की पाउठ बजी विचार जीरुठी जिन्हा । शेषक ए सहाक्त लोक तन्त्र में युवा मतवातार्श्वा का निवार्दी में समावेश ।" सम्पन्न की जही जिसक पुरुथ लक्ता जायब तहसील दार श्री किसीर सिंह सेटिल -+1 510 36 2.5-11