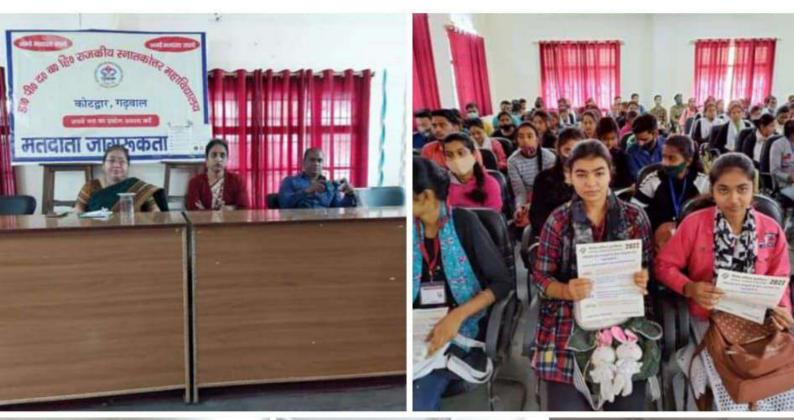

# लोकतंत्र की मजबूती के लिए मतदान करने की अपील

राजकीय स्नातकोत्तर महाविद्यालय के छात्रों ने निकाली जागरूकता रैली

मतदान करना चाहिए। प्रभारी प्राचार्य प्रोफेसर सीमा चौधरी ने 18 वर्ष की आयु से अधिक युवक-युवतियों से अपना नाम चोटर लिस्ट में अवश्व चड़वोने की अप्रैल की। कहा कि हमें अपने आसपास रहने वाले सभी लोगों को मतदान के प्रति जगरूक करना चाहिए। इस मौके पर कार्यक्रम अधिकारी डॉ.किशोर चौहान, डॉ. संतोष गुप्ता, रंजना सिंह अर्चना चालिया आदि मौजूद रहे।

वदरीनाथ मार्ग, इंडाचौक, स्टेशन रोड नजीवावाद रोड व पटेल मार्ग से होते हुए वापस महाविद्यालय परिसर में पहुंची। इससे पूर्व रैली को संवोधित करते हुए डॉ अनुराग अग्रवाल ने छात्रों को मतदान के महत्व के वारे में वताया। उन्होंने कहा कि भारत एक लोकतांत्रिक देश है। लोकतंत्र की मजबूती के लिए हमें लोकसभा, विधानसभा सहित अन्य चुनाव में अवश्य

जयन्त प्रतिनिधि। कोटद्वार। राजकीय स्नातकोत्तर महाधिद्यालय की राष्ट्रीय स्वंय सेवी इकाई की ओर से स्वीप के तहत नगर क्षेत्र में मतदान जागरूकता रैली निकाली गई। इस दौरान स्वयं सेवियों ने लोकतंत्र की मजबूती के लिए अमजन से मतदान अवश्य करने की अपील की।

शुक्रवार को महाविद्यालय से शुरू हुई जागरूकता रैली

1-1-1-3:12/11/202) मतदाता जागमता -15 12/11/2021 AT 21 7154 d तस के अवसर पर आयो 67 मर्ट त्मत कार्यक्रम के अन्तर्त सतदाता निस्मे आयो जीत की चह नाधरी र्म <u>चौ</u> संहान , डा॰ अनुराग अर्ग्रातल হচ্য হু।সাঁজ। = की भरतान २०२२ न पहलान पत्र बनवाने तथा अपने लिस जाग्रातन विशा लया नः करने 3 1 all 3 ml 5/ ६ जिसे ने शहर वालियो 'की राज से 5/12/27= -74--51 स्पर्धान डा॰ किशोर सिंह संतोष गुप्ता क्रिकी उत्त डा॰ अर्चना राज 210 751-11