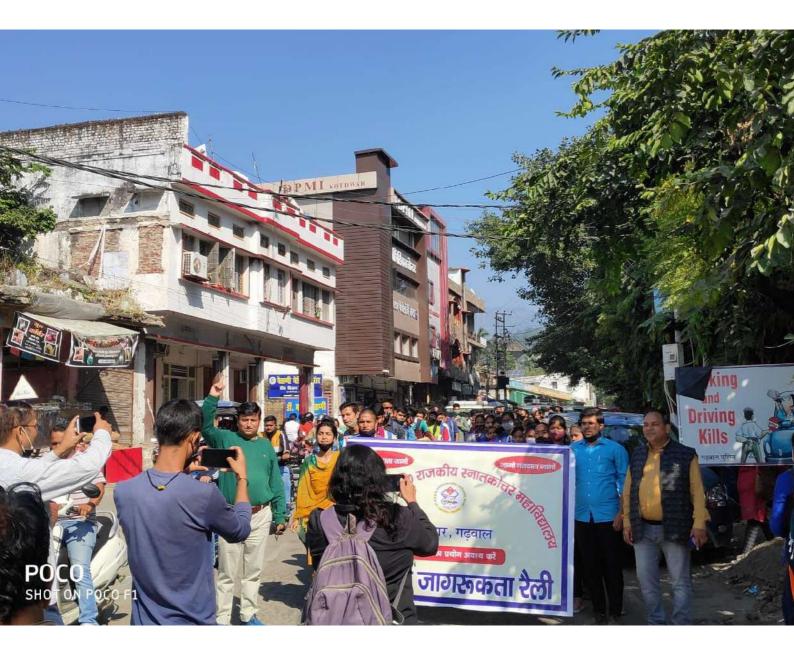

# लोकतंत्र की मजबूती के लिए मतदान करने की अपील

राजकीय स्नातकोत्तर महाविद्यालय के छात्रों ने निकाली जागरूकता रैली

मतदान करना चाहिए। प्रभारी प्राचार्य प्रोफेसर सीमा चौधरी ने 18 वर्ष की आयु से अधिक युवक-युवतियों से अपना नाम चोटर लिस्ट में अवश्व चड़वोने की अप्रैल की। कहा कि हमें अपने आसपास रहने वाले सभी लोगों को मतदान के प्रति जगरूक करना चाहिए। इस मौके पर कार्यक्रम अधिकारी डॉ.किशोर चौहान, डॉ. संतोष गुप्ता, रंजना सिंह अर्चना चालिया आदि मौजूद रहे।

वदरीनाथ मार्ग, इंडाचौक, स्टेशन रोड नजीवावाद रोड व पटेल मार्ग से होते हुए वापस महाविद्यालय परिसर में पहुंची। इससे पूर्व रैली को संवोधित करते हुए डॉ अनुराग अग्रवाल ने छात्रों को मतदान के महत्व के वारे में वताया। उन्होंने कहा कि भारत एक लोकतांत्रिक देश है। लोकतंत्र की मजबूती के लिए हमें लोकसभा, विधानसभा सहित अन्य चुनाव में अवश्य

जयन्त प्रतिनिधि। कोटद्वार। राजकीय स्नातकोत्तर महाधिद्यालय की राष्ट्रीय स्वंय सेवी इकाई की ओर से स्वीप के तहत नगर क्षेत्र में मतदान जागरूकता रैली निकाली गई। इस दौरान स्वयं सेवियों ने लोकतंत्र की मजबूती के लिए अमजन से मतदान अवश्य करने की अपील की।

शुक्रवार को महाविद्यालय से शुरू हुई जागरूकता रैली