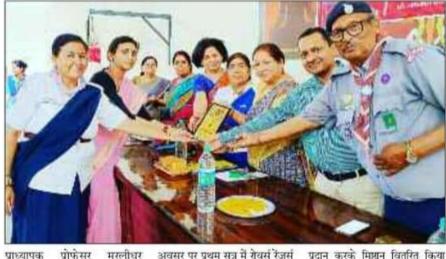

प्रोफेसर मरलीधर प्राध्यापक कशवाहा द्वारा स्वरचित कविता के माध्यम से सभी रोवर्स रेंजर्स को पर्यावरण के प्रति जागरूक किया गया। साथ ही वरिष्ठ प्राध्यापक राम कटियार के द्वारा रोवर्स व रेजर्स को अनुशासन को महत्ता बताई गई। शनिवार को शिविर के समापन

प्राचार्य डा.जानकी पंवार ने कहा कि हिंदुओं के धर्मग्रंथों में मानव सेवा को सच्चा धर्म बताया है। उन्होंने छात्रों को अनुशासन का पाठ भी पढ़ाया। महाविद्यालय के वरिष्ठ प्राध्यापक डा.मुरलीधर ने स्वरचित कविता के माध्यम से समस्त रोवर्स रेंजर्स को पर्यावरण के प्रति जागरूक किया। शिविर में प्रशिक्षण दे रहे स्काउट एवं गाइड के जिला आयुक्त एमएम जोशी व शांति रतूड़ी को स्मृति चिह्न देकर सम्मानित किया गया। शिविर में उत्कृष्ट कार्य करने वाले रोवर्स रेजर्स को पुरस्कृत किया गया।