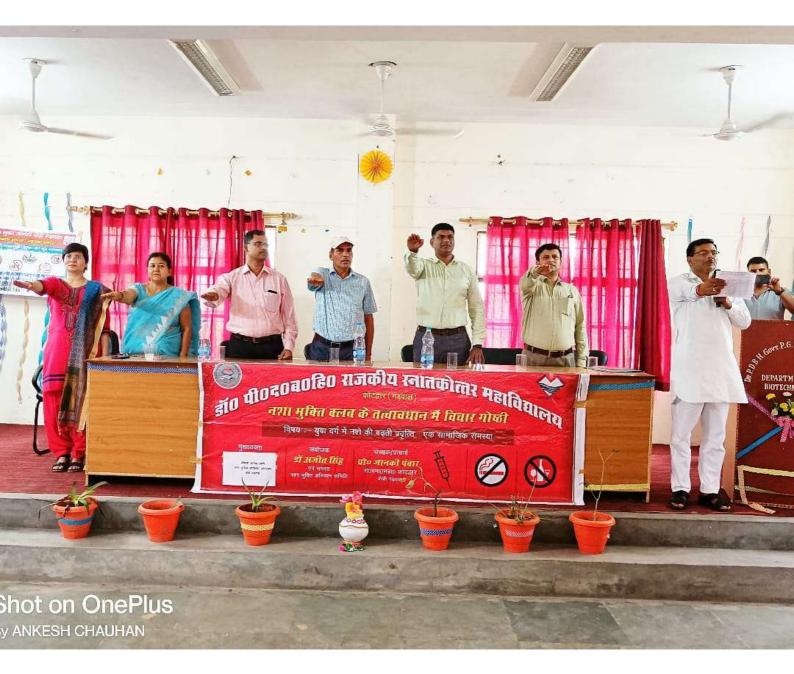

## छात्र-छात्राओं ने ली समाज से नशे को दूर करने की शपथ संबाद न्यूज एजेंसी महाविद्यालय कोटदार में 'धम्रपान

तजाव जून रगता

कोटद्वार। राजकीय स्नातकोत्तर महाविद्यालय कोटद्वार में 'धूम्रपान निषेध' विषय पर आयोजित विचार गोष्ठी में छात्र-छात्राओं ने धूम्रपान नहीं करने और नशा जैसी सामाजिक बुराई को समाज से दूर करने की शपथ ली।

महाविद्यालय सभागार में आयोजित गोष्ठी की अध्यक्षता करते हुए प्रभारी प्राचार्य डॉ. महेंथ मौर्य ने कहा कि तंबाकू का सेवन एक सामाजिक बुराई है और युवाओं को इस बुराई से बचना चाहिए। गोष्ठी के मुख्य वक्ता साइबर सेल पुलिस के प्रभारी निरीक्षक मोहम्मद अकरम ने छात्र-छात्राओं को नशे के विरुद्ध कानूनों महाविद्यालय कोटद्वार में 'धूम्रपान निषेध' दिषय पर हुई गोष्ठी

को जानकारी दी। उन्होंने युवा वर्ग को नशे से दूर रहने की अपील की। कार्यक्रम के संयोजक डाँ. अजीत सिंह ने कहा कि टेश क विकास तभी संभव है जब देश क युवा वर्ग स्वस्थ होगा। डॉ. संत कुमार. डॉ. अभिषेक गोयल. डॉ. सुषमा थलैडी, छात्रा आंचल. छात्र सूरज चौहान. अभिषेक ने भी विचार व्यक्त किए। कार्यक्रम में पर डॉ. हीरा सिंह, डॉ. मुकेश रावत, डॉ. अमित तिवारी और राकेश चौहान आदि उपस्थित रहे। गोष्ठी का संचालन डॉ. किशोर चौहान और डॉ. तृप्ति दीक्षित ने संयुक्त रूप से किया।

## तंबाकु व धूम्रापान निषेध पर गोष्ठी का आयोजन

कोटद्वार । राजकीय स्नातकोलर महाविद्यालय में नशा मुक्ति समिति की ओर से तबाकू व धूम्रापन निषेध विषय पर मोध्दी का आयोजन किया गया। गोध्ती में छान्न-छान्नाओं को नशे से दूर रहने का संकल्प दिलाया गया। इस अवसर पर डा. महंथ मौर्थ ने कहा कि नंबाकू का सेवन एक साम्प्रजिक बुराई है, युवाओं को इस बुराई से बचना चाहिए।