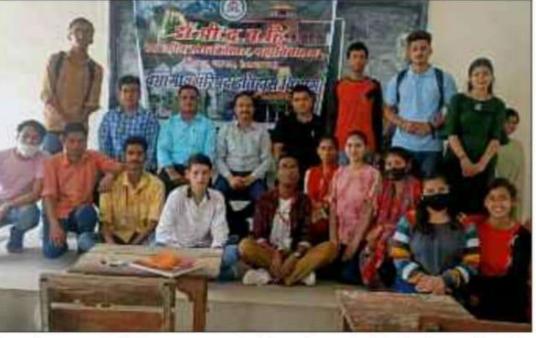

ये भी पढ़ें: लक्ष्मणझूला पुलिस ने मिशन मर्यादा के तहत शराब पीकर हुड़दंग मचाने वाले दो व्यक्तियों पर की कार्यवाही! देखें

आज राजकीय स्नातकोत्तर महाविद्यालय कोटद्वार के बायोटेक हाल में महाविद्यालय में अध्ययनरत छात्र छात्राओं के लिए एक विचार गोष्ठी का आयोजन किया गया । जिसका विषय "सशक्त लोकतंत्र में युवा मतदाताओं का निर्वाचन में समावेश "संपन्न की गई। विचार गोष्ठी के मुख्य अतिथि महाविद्यालय की प्राचार्य प्रोफेसर जानकी पवार जी ने सशक्त और मजबूत लोकतंत्र के लिए युवा मतदाताओं को संबोधित किया प्रोफेसर ... See more

### सूचना

दिनॉक. 22/11/2021

महाविद्यालय के समस्त छात्र / छात्राओं को सूचित किया जाता है कि दिनॉक <u>23/11/2021</u> को प्रातः 11:30 बजे से विचार गोष्ठी होना सुनिश्चित की गई है, जिसका शीर्षक <u>''सशक्त लोकतन्त्र में युवा मतदाताओं का निर्वाचन</u> <u>प्रक्रिया में समावेश"</u> ।

अतः समस्त छात्र/छात्राओं की उपस्थिति अनिवार्य है।

रथान-- बायोटेक हॉल

प्राचार्य रा०रना०महा०कोटद्वार (गढ़वाल)

संयोजक

Sta डॉ0 अजीत सिंह डॉ० रंजना सिंह

Henry किनांकः - चंडागांद्रव्य तिचार जोडती विषया:- " प्रयोकत लोग तन्त्र में युवा मनजाताये क "निर्वातन प्रतिहा में समातेन भाग दिनंद इस्तारक्य की महाविदालय के में त्योरेक हाल की पाउठ बजी विचार जीरुठी जिन्हा । शेषक ए सहाक्त लोक तन्त्र में युवा मतवातार्श्वा का निवार्दी में समावेश ।" सम्पन्न की जही जिसक पुरुथ लक्ता जायब तहसील दार श्री किसीर सिंह सेटिल -+1 510 36 2.5-11