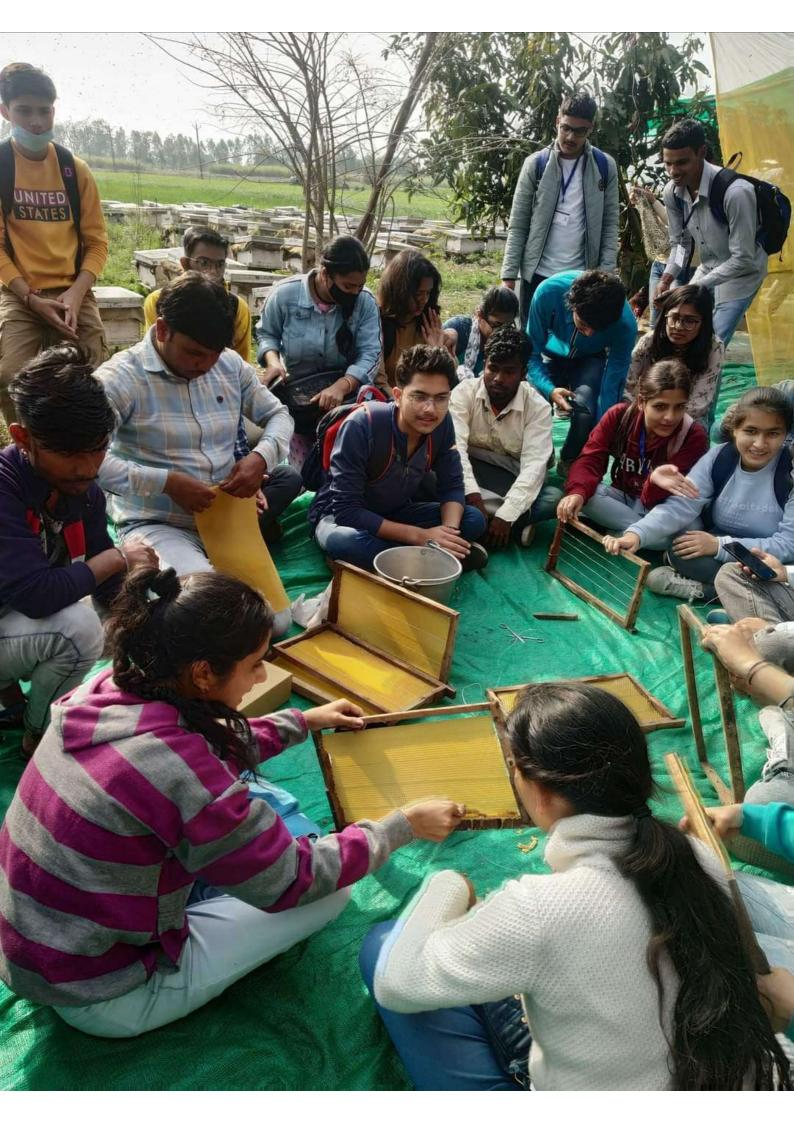

पालन केंसे करें, इस हेत् गजकाय स्नातकाता महाविद्यालय स ग्रांशक्षणाथियां को मधुनक्वो गलन गृह (णीपवर्ग) गैंडोखाता ले जाया गया।

उपरोक्त प्रांशक्षण हेत् गजकांव स्नातकोत्तर महाविद्यालय कोटद्वार एवं शिवालिक नेचरल प्रोडक्ट के बांच वी फार्मिंभ एव प्रांशक्षण हेत् एक एम ओ व साइन किवा गया है।

महाविद्यालय कोटद्वार के 51 टान-द्यानाएं प्रशिक्षण हेत मध्नवर्खा पालन ग्रह (एपियरी ) गैंडोखाना, हॉरद्वार खाना हुए। मर्त्तावद्यालय की संरक्षिका, प्राचार्य ग्रोफंसर जानको पंचार ने सफल प्रशिक्षण हेनु नोडल अधिकारी, डां यनांता नेगां, समस्त स्टाफ व प्रशिक्षणार्थियों को शुभकामनाएँ

मधमतखो पालन को दो जानकारों कोटद्वारः डा. पीतांबर दत्त बड्थवाल राजकीय स्नातकोत्तर महाविद्यालय के मधुमक्खी पालन परियोजना में विद्यार्थियों ने मधुमक्खी पालन की तकनीकी सीखी। प्राचार्य डा. जानकी पंवार ने बताया 51 छात्र-छात्राओं के दल को गैंडीखाता स्थित मधुमक्खी पालन गृह ले जाकर उन्हें मधुमक्खी

पालन की जानकारी दी गई।(संस्)

मुख्यमंत्री नवाचार योजना के तहत गोष्ठी आयोजित तहां कार्यक्रम में मुख्य चवना एउएमठ केंद्रम में पथण्डस्त्री चलन के लाभ और मंष्णे प्रक्रिया का किनार में वर्णन किया साथ हो उन्होंने पथुशक्तको पानन में जिलने वाले रोजमार और गांध के विषय में भी दनाया। कार्यक्रम के मुख अगिंग बाँध सन सुमार ने पद्यवितालय में गचलित बचुपारको पालन हे कलोकर को स्तरम को।