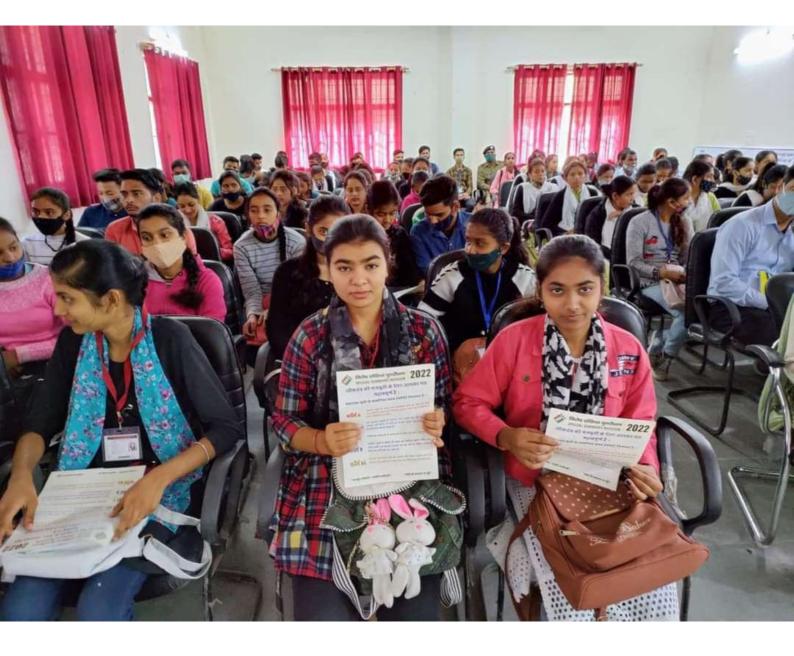

ये भी पढ़ें: लक्ष्मणझूला पुलिस ने मिशन मर्यादा के तहत शराब पीकर हुड़दंग मचाने वाले दो व्यक्तियों पर की कार्यवाही! देखें

आज राजकीय स्नातकोत्तर महाविद्यालय कोटद्वार के बायोटेक हाल में महाविद्यालय में अध्ययनरत छात्र छात्राओं के लिए एक विचार गोष्ठी का आयोजन किया गया । जिसका विषय "सशक्त लोकतंत्र में युवा मतदाताओं का निर्वाचन में समावेश "संपन्न की गई। विचार गोष्ठी के मुख्य अतिथि महाविद्यालय की प्राचार्य प्रोफेसर जानकी पवार जी ने सशक्त और मजबूत लोकतंत्र के लिए युवा मतदाताओं को संबोधित किया प्रोफेसर ... See more

### सूचना

दिनॉक. 22/11/2021

महाविद्यालय के समस्त छात्र / छात्राओं को सूचित किया जाता है कि दिनॉक <u>23/11/2021</u> को प्रातः 11:30 बजे से विचार गोष्ठी होना सुनिश्चित की गई है, जिसका शीर्षक <u>''सशक्त लोकतन्त्र में युवा मतदाताओं का निर्वाचन</u> <u>प्रक्रिया में समावेश"</u> ।

अतः समस्त छात्र/छात्राओं की उपस्थिति अनिवार्य है।

रथान-- बायोटेक हॉल

प्राचार्य रा०रना०महा०कोटद्वार (गढ़वाल)

संयोजक

Sta डॉ0 अजीत सिंह डॉ० रंजना सिंह

Henry किनांकः - चंडागांद्रव्य तिचार जोडती विषया:- " प्रयोकत लोग तन्त्र में युवा मनजाताये क "निर्वातन प्रतिहा में समातेन भाग दिनंद इस्तारक्य की महाविदालय के में त्योरेक हाल की पाउठ बजी विचार जीरुठी जिन्हा । शेषक ए सहाक्त लोक तन्त्र में युवा मतवातार्श्वा का निवार्दी में समावेश ।" सम्पन्न की जही जिसक पुरुथ लक्ता जायब तहसील दार श्री किसीर सिंह सेटिल -+1 510 36 2.5-11