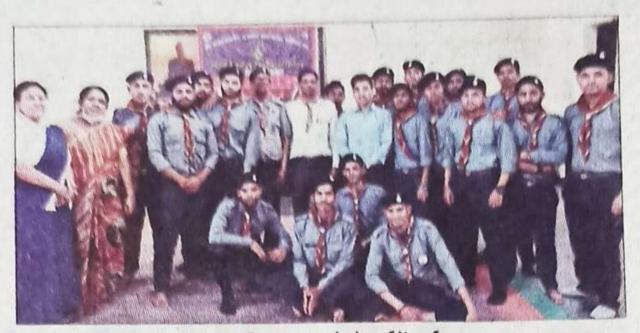

### महाविद्यालय कोटद्वार में रोवर्स रैंजर्स का त्रिदिवसीय शिविर संपन्न लोक संहिता प्रतिनिधि

एवं गाइड एम एम जोशी व श्रीमती शान्ति रतुडी को उनके उत्कुष्ठ प्रशिक्षण हेतु स्मृति चिन्ह भेंट कर धन्यवाद जापित किया गया। कार्यक्रम का संचालन रेंजर्स प्रभारी डॉ० सुषमा थलेडी द्वारा विधिवत सुचारू रूप से किया गया। इस अवसर पर रोवर्स रेंजर्स टीम के सदस्य डॉ० सुर्राभ मिश्रा एवं डॉ० अरुणिमा द्वारा कार्य में भरपुर सहयोग दिया गया।

तीन दिवसीय शिविर संपन्न

संवाद सहयोगी, कोटद्वारः कोटद्वार के राजकीय स्नातकोत्तर महाविद्यालय में चल रहा रोवर्स रेंजर्स का तीन दिवसीय शिविर समाप्त हो गया। समापन शिविर में उत्कृष्ट कार्य करने वाले रोवर्स रेंजर्स को पुरस्कृत किया गया।

शिविर में प्रतिभाग करते रोवर्स रेंजर्स । संवाव

'अनुशासन से ही होती

हे विद्यार्थियों की उन्नति'

कोटद्वार। राजकीय स्नातकोत्तर महाविद्यालय कोटद्वार में चल रहे रोवर्स रेंजर्स के तीन दिवसीय शिविर के अंतिम दिन शुक्रवार को रोवर्स रेंजर को अनुशासन के महत्व और प्राथमिक चिकित्सा की जानकारी दी गई। इस मौके पर उत्कृष्ट कार्य करने वाले रोवर्स रेंजर्स को पुरस्कृत कियां गया।