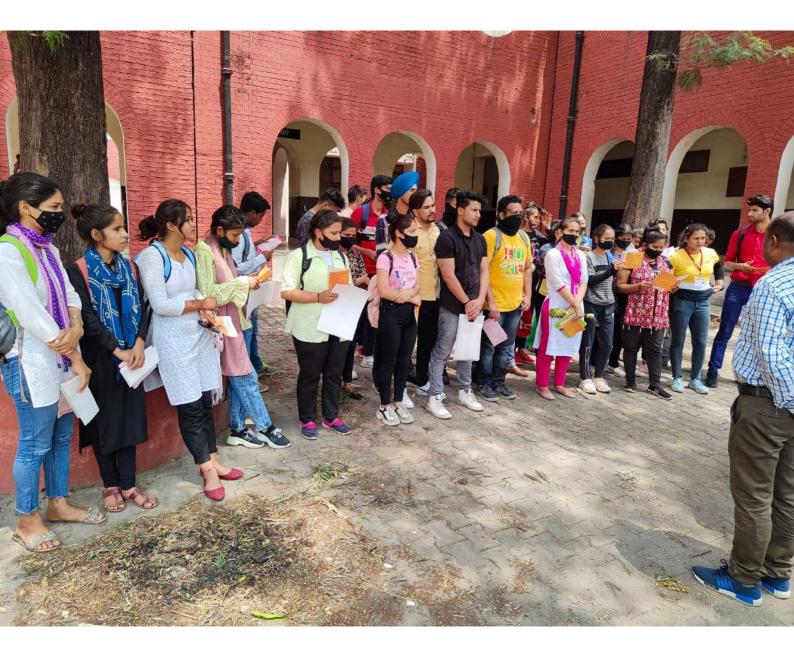

ये भी पढ़ें: लक्ष्मणझूला पुलिस ने मिशन मर्यादा के तहत शराब पीकर हुड़दंग मचाने वाले दो व्यक्तियों पर की कार्यवाही! देखें

आज राजकीय स्नातकोत्तर महाविद्यालय कोटद्वार के बायोटेक हाल में महाविद्यालय में अध्ययनरत छात्र छात्राओं के लिए एक विचार गोष्ठी का आयोजन किया गया । जिसका विषय "सशक्त लोकतंत्र में युवा मतदाताओं का निर्वाचन में समावेश "संपन्न की गई। विचार गोष्ठी के मुख्य अतिथि महाविद्यालय की प्राचार्य प्रोफेसर जानकी पवार जी ने सशक्त और मजबूत लोकतंत्र के लिए युवा मतदाताओं को संबोधित किया प्रोफेसर ... See more

### सूचना

दिनॉक. 22/11/2021

महाविद्यालय के समस्त छात्र / छात्राओं को सूचित किया जाता है कि दिनॉक <u>23/11/2021</u> को प्रातः 11:30 बजे से विचार गोष्ठी होना सुनिश्चित की गई है, जिसका शीर्षक <u>''सशक्त लोकतन्त्र में युवा मतदाताओं का निर्वाचन</u> <u>प्रक्रिया में समावेश"</u> ।

अतः समस्त छात्र/छात्राओं की उपस्थिति अनिवार्य है।

रथान-- बायोटेक हॉल

प्राचार्य रा०रना०महा०कोटद्वार (गढ़वाल)

संयोजक

Sta डॉ0 अजीत सिंह डॉ० रंजना सिंह

Henry किनांकः - चंडागांद्रव्य तिचार जोडती विषया:- " प्रयोकत लोग तन्त्र में युवा मनजाताये क "निर्वातन प्रतिहा में समातेन भाग दिनंद इस्तारक्य की महाविदालय के में त्योरेक हाल की पाउठ बजी विचार जीरुठी जिन्हा । शेषक ए सहाक्त लोक तन्त्र में युवा मतवातार्श्वा का निवार्दी में समावेश ।" सम्पन्न की जही जिसक पुरुथ लक्ता जायब तहसील दार श्री किसीर सिंह सेटिल -+1 510 36 2.5-11