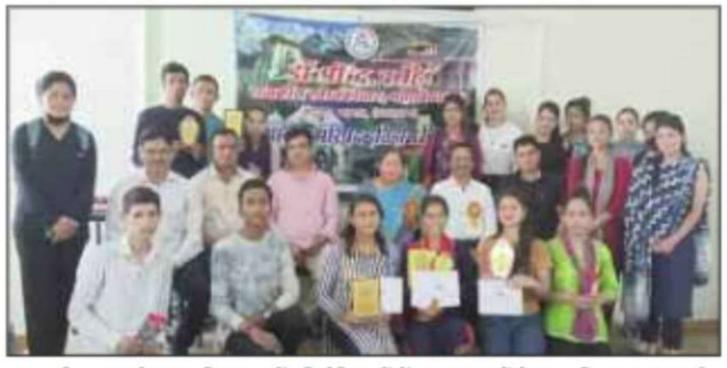

ये भी पढ़ें: लक्ष्मणझूला पुलिस ने मिशन मर्यादा के तहत शराब पीकर हुड़दंग मचाने वाले दो व्यक्तियों पर की कार्यवाही! देखें

आज राजकीय स्नातकोत्तर महाविद्यालय कोटद्वार के बायोटेक हाल में महाविद्यालय में अध्ययनरत छात्र छात्राओं के लिए एक विचार गोष्ठी का आयोजन किया गया । जिसका विषय "सशक्त लोकतंत्र में युवा मतदाताओं का निर्वाचन में समावेश "संपन्न की गई। विचार गोष्ठी के मुख्य अतिथि महाविद्यालय की प्राचार्य प्रोफेसर जानकी पवार जी ने सशक्त और मजबूत लोकतंत्र के लिए युवा मतदाताओं को संबोधित किया प्रोफेसर ... See more

### सूचना

दिनॉक. 22/11/2021

महाविद्यालय के समस्त छात्र / छात्राओं को सूचित किया जाता है कि दिनॉक <u>23/11/2021</u> को प्रातः 11:30 बजे से विचार गोष्ठी होना सुनिश्चित की गई है, जिसका शीर्षक <u>''सशक्त लोकतन्त्र में युवा मतदाताओं का निर्वाचन</u> <u>प्रक्रिया में समावेश"</u> ।

अतः समस्त छात्र/छात्राओं की उपस्थिति अनिवार्य है।

रथान-- बायोटेक हॉल

प्राचार्य रा०रना०महा०कोटद्वार (गढ़वाल)

संयोजक

Sta डॉ0 अजीत सिंह डॉ० रंजना सिंह

Henry किनांकः - चंडागांद्रव्य तिचार जोडती विषया:- " प्रयोकत लोग तन्त्र में युवा मनजाताये क "निर्वातन प्रतिहा में समातेन भाग दिनंद इस्तारक्य की महाविदालय के में त्योरेक हाल की पाउठ बजी विचार जीरुठी जिन्हा । शेषक ए सहाक्त लोक तन्त्र में युवा मतवातार्श्वा का निवार्दी में समावेश ।" सम्पन्न की जही जिसक पुरुथ लक्ता जायब तहसील दार श्री किसीर सिंह सेटिल -+1 510 36 2.5-11