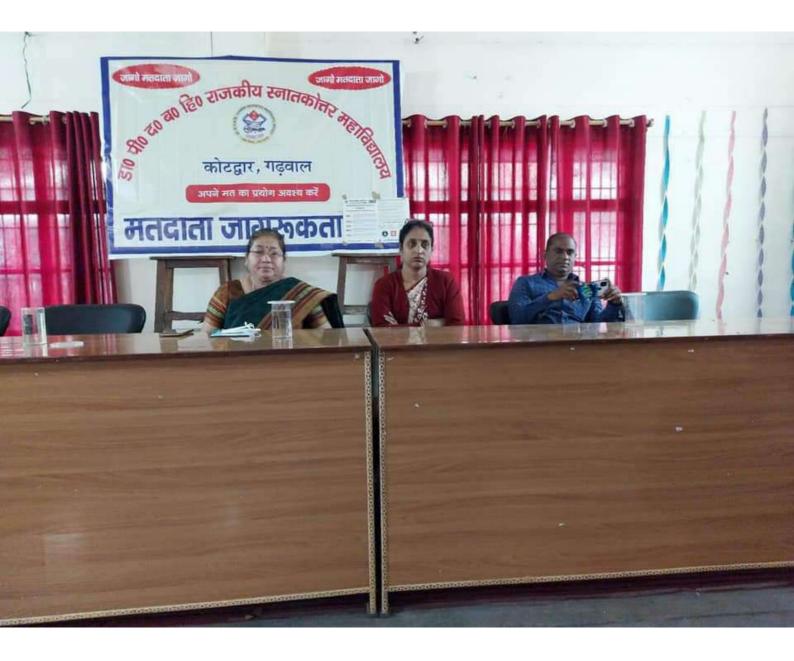

ये भी पढ़ें: लक्ष्मणझूला पुलिस ने मिशन मर्यादा के तहत शराब पीकर हुड़दंग मचाने वाले दो व्यक्तियों पर की कार्यवाही! देखें

आज राजकीय स्नातकोत्तर महाविद्यालय कोटद्वार के बायोटेक हाल में महाविद्यालय में अध्ययनरत छात्र छात्राओं के लिए एक विचार गोष्ठी का आयोजन किया गया । जिसका विषय "सशक्त लोकतंत्र में युवा मतदाताओं का निर्वाचन में समावेश "संपन्न की गई। विचार गोष्ठी के मुख्य अतिथि महाविद्यालय की प्राचार्य प्रोफेसर जानकी पवार जी ने सशक्त और मजबूत लोकतंत्र के लिए युवा मतदाताओं को संबोधित किया प्रोफेसर ... See more

### सूचना

दिनॉक. 22/11/2021

महाविद्यालय के समस्त छात्र / छात्राओं को सूचित किया जाता है कि दिनॉक <u>23/11/2021</u> को प्रातः 11:30 बजे से विचार गोष्ठी होना सुनिश्चित की गई है, जिसका शीर्षक <u>''सशक्त लोकतन्त्र में युवा मतदाताओं का निर्वाचन</u> <u>प्रक्रिया में समावेश"</u> ।

अतः समस्त छात्र/छात्राओं की उपस्थिति अनिवार्य है।

रथान-- बायोटेक हॉल

प्राचार्य रा०रना०महा०कोटद्वार (गढ़वाल)

संयोजक

Sta डॉ0 अजीत सिंह डॉ० रंजना सिंह

Henry किनांकः - चंडागांद्रव्य तिचार जोडती विषया:- " प्रयोकत लोग तन्त्र में युवा मनजाताये क "निर्वातन प्रतिहा में समातेन भाग दिनंद इस्तारक्य की महाविदालय के में त्योरेक हाल की पाउठ बजी विचार जीरुठी जिन्हा । शेषक ए सहाक्त लोक तन्त्र में युवा मतवातार्श्वा का निवार्दी में समावेश ।" सम्पन्न की जही जिसक पुरुथ लक्ता जायब तहसील दार श्री किसीर सिंह सेटिल -+1 510 36 2.5-11