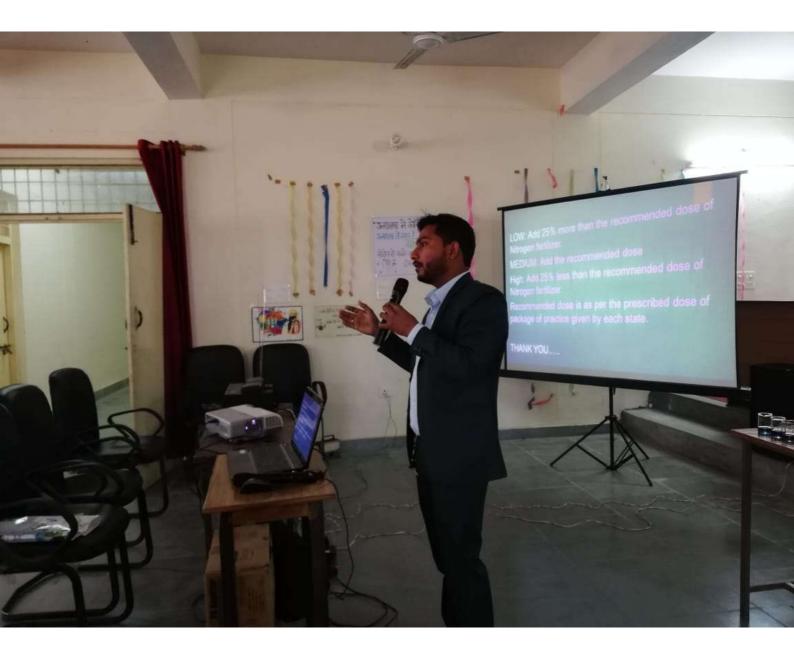

Ashish Charles 21 दिसंबर 2021 · 🕄

2 days WORKSHOP in "HANDS ON BIOTECHNIQUES" Department of #Biotechnology..Govt.P.G.College Kotdwara

....

Gpgc Kotdwara 20 मई 2022 · 🕑

महाविद्यालय के समाजशास्त्र विभाग में एक दिवसीय कार्यशाला

#### जल व मुदा विश्लेषण की दी जानकारी

.

कोटद्वार। राजकीय स्नातकोत्तर महाविद्यालय, कोटद्वार के बायोटेक विभाग की ओर से 'हैंडस ऑन बायोटेक्निक्स' विषय पर आयोजित दो दिवसीय कार्यशाला में छात्र-छात्राओं को प्रयोगात्मक तरीके से जल व मृदा विश्लेषण की जानकारी दी गई। कार्यशाला का शुभारंभ प्राचार्य प्रो. जानकी पंवार ने किया। उन्होंने छात्र-छात्राओं को कार्यशाला की उपयोगिता बताई। बायोटेक विभाग की विभागाघ्यक्ष डॉ. सुनीता नेगी ने कार्यशाला के प्रायोगिक महत्व पर प्रकाश डाला। बायोटेक विभाग के रसायन विज्ञान के प्राध्यापक आशीष चार्ल्स ने जल व मृदा विश्लेषण के प्रयोगात्मक तरीके से अवगत कयूुुुवा। इस मौके पर प्रतिभागी छात्रों को विषय को पठन-पाटन सामग्री वितरित की गई। कार्यशाला में 100 छात्र-छात्राओं ने प्रतिभाग किया। इस मौके पर डॉ. सुनैना शर्मा, विमल त्यागी, ज जागृति चौहान, अजलि, राकेश कुमार और कमलेश मौजूद रहे। संवाद देहरादून मंगलवार, २१ दिसंबर २०२१ पौष कृष्ण-द्वितीया विक्रम संवत-२०७८