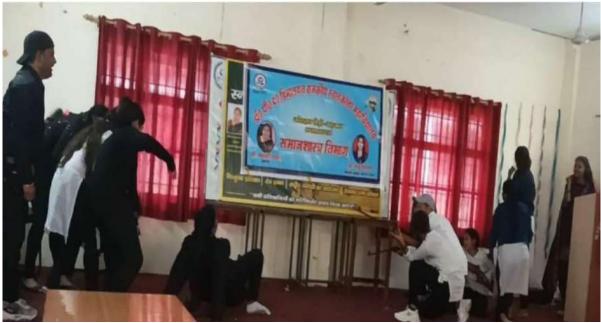

## महाविद्यालय के समाजशास्त्र विभाग में एक दिवसीय कार्यशाला आयोजित

#### लोक संहिता प्रतिनिधि

कोटद्वार ।डॉ॰पी॰द॰ब॰हि॰ राजकीय स्नातकोत्तर महाविद्यालय कोटद्वार में समाजशास्त्र विभाग में एक दिवसीय कार्यशाला का आयोजन किया गया। कार्यशाला का विषय टैबलेट के माध्यम से क्षेत्रीय अध्ययन कार्य था।

शुक्रवार को महाविद्यालय के समाजशास्त्र विभाग में आयोजित कार्यशाला में समाजशास्त्र विभाग प्रभारी डाँ० तनु मित्तल ने बताया कि
महाविद्यालय की प्राचार्य प्रो०
जानकी पंवार के दिशा निर्देशन में
मुख्यमंत्री टैबलेट योजना के तहत
लाभान्वित एम०ए० चतुर्थ सेम० के
छात्र-छात्राओं को टेबलेट के
माध्यम से क्षेत्रीय अध्ययन कार्य
कैसे किया जा सकता है, बताया
गया। डाँ० तनु मित्तल ने बताया की
एम०ए० चतुर्थ सेम० में डेसर्टेशन
पंचम प्रश्न पत्र है जिसको इस वर्ष

सभी छात्र-छात्राओं को टेबलेट के माध्यम से संपादित किया जायेगा। इससे छात्र-छात्राओं को कार्य करने में आसानी तो होगी ही साथ ही सभी छात्र-छात्राओं को संचार प्रौद्योगिकी की नवीन तकनीकी का भी ज्ञान होगा। उन्होंने बताया कि आज की कार्यशाला में अनुसूची और प्रश्नावली को गूगल फॉर्म के जिएए कैसे बनाया जाता है और ऑनलाइन तथ्यों का संकलन कैसे किया जा सकता है। डॉ0

तनु मित्तल ने बताया कि सभी छात्र-छात्राओं ने उत्साह से कार्यशाला में प्रतिभाग किया और गूगल फॉर्म की बारीकियों के बारे में अपने संशय को दूर किया। कार्यशाला में पूजा, करुणा, संध्या, तनुजा, निशा, कविता, किरण, मीनाक्षी, कामिनी, सविता, सुष्मिता, प्रिया, रानी रावत, मृदुल भट्ट, शुभम, मो० सलमान एवं अन्य छात्र-छात्राओं ने प्रतिभाग किया।