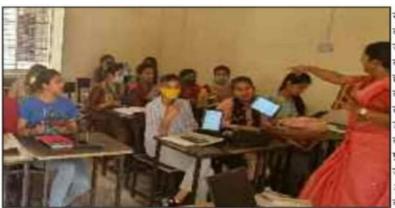

#### लोक संहिता प्रतिनिधि

कोटद्वार ।डॉ॰पी॰द॰ब॰हि॰ राजकीय स्नातकोत्तर महाविद्यालय कोटद्वार में समाजशास्त्र विभाग में एक दिवसीय कार्यशाला का आयोजन किया गया। कार्यशाला का विषय टैबलेट के माध्यम से क्षेत्रीय अध्ययन कार्य था।

शुक्रवार को महाविद्यालय के समाजशास्त्र विभाग में आयोजित कार्यशाला में समाजशास्त्र विभाग प्रभारी डाँ० तनु मित्तल ने बताया कि
महाविद्यालय की प्राचार्य प्रो०
जानकी पंवार के दिशा निर्देशन में
मुख्यमंत्री टैबलेट योजना के तहत
लाभान्वित एम०ए० चतुर्थ सेम० के
छात्र-छात्राओं को टेबलेट के
माध्यम से क्षेत्रीय अध्ययन कार्य
कैसे किया जा सकता है, बताया
गया। डाँ० तनु मित्तल ने बताया की
एम०ए० चतुर्थ सेम० में डेसर्टेशन
पंचम प्रश्न पत्र है जिसको इस वर्ष

सभी छात्र-छात्राओं को टेबलेट के माध्यम से संपादित किया जायेगा। इससे छात्र-छात्राओं को कार्य करने में आसानी तो होगी ही साथ ही सभी छात्र-छात्राओं को संचार प्रौद्योगिकी की नवीन तकनीकी का भी ज्ञान होगा। उन्होंने बताया कि आज की कार्यशाला में अनुसूची और प्रश्नावली को गूगल फॉर्म के जिएए कैसे बनाया जाता है और ऑनलाइन तथ्यों का संकलन कैसे किया जा सकता है। डॉ0

तनु मित्तल ने बताया कि सभी छात्र-छात्राओं ने उत्साह से कार्यशाला में प्रतिभाग किया और गूगल फॉर्म की बारीकियों के बारे में अपने संशय को दूर किया। कार्यशाला में पूजा, करुणा, संध्या, तनुजा, निशा, कविता, किरण, मीनाक्षी, कामिनी, सविता, सुष्मिता, प्रिया, रानी रावत, मृदुल भट्ट, शुभम, मो० सलमान एवं अन्य छात्र-छात्राओं ने प्रतिभाग किया।