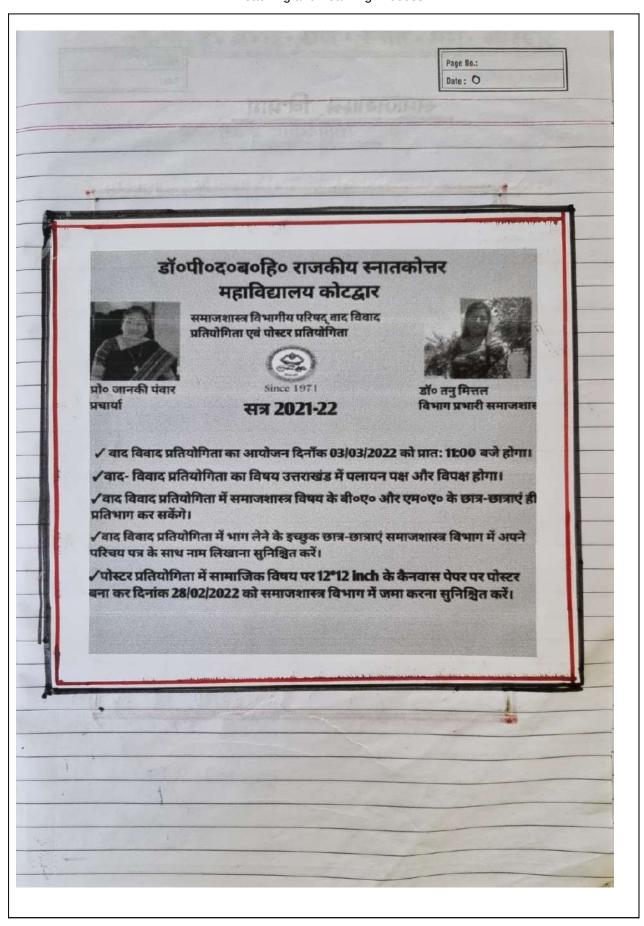

#### **Department of Sociology**

डॉ०पी०द०ब०हिमालयन राजकीय स्नातकोत्तर महाविद्यालय, कोटद्वार पौड़ी गढ़वाल

प्रचार्या प्रो० जानकी पंवार

अंतराष्ट्रीय महिला दिवस **08** मार्च के अवसर पर समाजशास्त्र विभाग द्वारा

विभाग प्रभारी समाजशास्त्र डॉ० तनु मित्तल

एम०ए० समाजशास्त्र के छात्र छात्राओं द्वारा लघु नाटक प्रतियोगिता का आयोजन किया जा रहा हैं।

स्थान: महाविद्यालय ऑडिटोरियम

समय: प्रात: 10:30 बजे