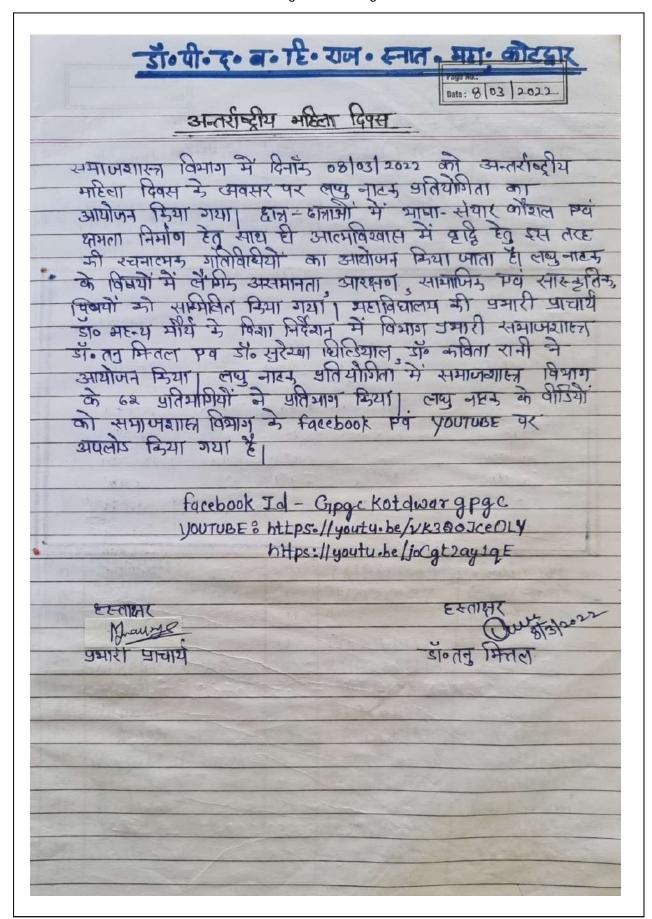

#### **Department of Sociology**

डॉ०पी०द०ब०हिमालयन राजकीय स्नातकोत्तर महाविद्यालय, कोटद्वार पौड़ी गढ़वाल

प्रचार्या प्रो० जानकी पंवार

अंतराष्ट्रीय महिला दिवस **08** मार्च के अवसर पर समाजशास्त्र विभाग द्वारा

विभाग प्रभारी समाजशास्त्र डॉ० तनु मित्तल

एम०ए० समाजशास्त्र के छात्र छात्राओं द्वारा लघु नाटक प्रतियोगिता का आयोजन किया जा रहा हैं।

स्थान: महाविद्यालय ऑडिटोरियम

समय: प्रात: 10:30 बजे