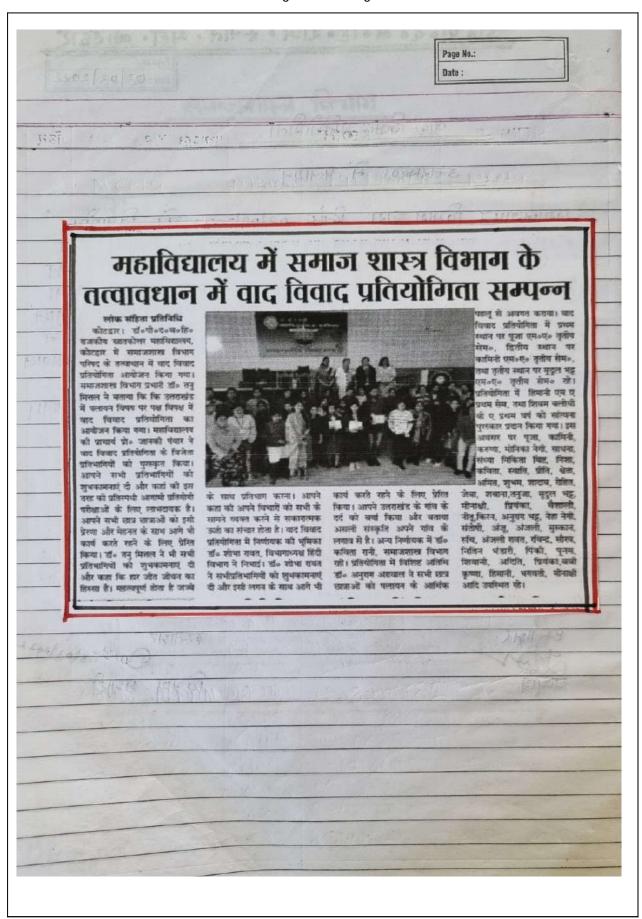

## महाविद्यालय के समाजशास्त्र विभाग में एक दिवसीय कार्यशाला आयोजित

#### लोक संहिता प्रतिनिधि

कोटद्वार ।डॉ॰पी॰द॰ब॰हि॰ राजकीय स्नातकोत्तर महाविद्यालय कोटद्वार में समाजशास्त्र विभाग में एक दिवसीय कार्यशाला का आयोजन किया गया। कार्यशाला का विषय टैबलेट के माध्यम से क्षेत्रीय अध्ययन कार्य था।

शुक्रवार को महाविद्यालय के समाजशास्त्र विभाग में आयोजित कार्यशाला में समाजशास्त्र विभाग प्रभारी डाँ० तनु मित्तल ने बताया कि
महाविद्यालय की प्राचार्य प्रो०
जानकी पंवार के दिशा निर्देशन में
मुख्यमंत्री टैबलेट योजना के तहत
लाभान्वित एम०ए० चतुर्थ सेम० के
छात्र-छात्राओं को टेबलेट के
माध्यम से क्षेत्रीय अध्ययन कार्य
कैसे किया जा सकता है, बताया
गया। डाँ० तनु मित्तल ने बताया की
एम०ए० चतुर्थ सेम० में डेसर्टेशन
पंचम प्रश्न पत्र है जिसको इस वर्ष

सभी छात्र-छात्राओं को टेबलेट के माध्यम से संपादित किया जायेगा। इससे छात्र-छात्राओं को कार्य करने में आसानी तो होगी ही साथ ही सभी छात्र-छात्राओं को संचार प्रौद्योगिकी की नवीन तकनीकी का भी ज्ञान होगा। उन्होंने बताया कि आज की कार्यशाला में अनुसूची और प्रश्नावली को गूगल फॉर्म के जिएए कैसे बनाया जाता है और ऑनलाइन तथ्यों का संकलन कैसे किया जा सकता है। डॉ0

तनु मित्तल ने बताया कि सभी छात्र-छात्राओं ने उत्साह से कार्यशाला में प्रतिभाग किया और गूगल फॉर्म की बारीकियों के बारे में अपने संशय को दूर किया। कार्यशाला में पूजा, करुणा, संध्या, तनुजा, निशा, कविता, किरण, मीनाक्षी, कामिनी, सविता, सुष्मिता, प्रिया, रानी रावत, मृदुल भट्ट, शुभम, मो० सलमान एवं अन्य छात्र-छात्राओं ने प्रतिभाग किया।