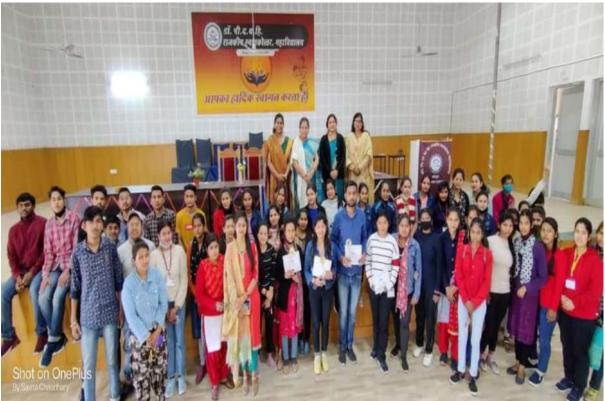

#### लोक संहिता प्रतिनिधि

कोटद्वार ।डॉ॰पी॰द॰ब॰हि॰ राजकीय स्नातकोत्तर महाविद्यालय कोटद्वार में समाजशास्त्र विभाग में एक दिवसीय कार्यशाला का आयोजन किया गया। कार्यशाला का विषय टैबलेट के माध्यम से क्षेत्रीय अध्ययन कार्य था।

शुक्रवार को महाविद्यालय के समाजशास्त्र विभाग में आयोजित कार्यशाला में समाजशास्त्र विभाग प्रभारी डाँ० तनु मित्तल ने बताया कि
महाविद्यालय की प्राचार्य प्रो०
जानकी पंवार के दिशा निर्देशन में
मुख्यमंत्री टैबलेट योजना के तहत
लाभान्वित एम०ए० चतुर्थ सेम० के
छात्र-छात्राओं को टेबलेट के
माध्यम से क्षेत्रीय अध्ययन कार्य
कैसे किया जा सकता है, बताया
गया। डाँ० तनु मित्तल ने बताया की
एम०ए० चतुर्थ सेम० में डेसर्टेशन
पंचम प्रश्न पत्र है जिसको इस वर्ष

सभी छात्र-छात्राओं को टेबलेट के माध्यम से संपादित किया जायेगा। इससे छात्र-छात्राओं को कार्य करने में आसानी तो होगी ही साथ ही सभी छात्र-छात्राओं को संचार प्रौद्योगिकी की नवीन तकनीकी का भी ज्ञान होगा। उन्होंने बताया कि आज की कार्यशाला में अनुसूची और प्रश्नावली को गूगल फॉर्म के जिएए कैसे बनाया जाता है और ऑनलाइन तथ्यों का संकलन कैसे किया जा सकता है। डॉ0

तनु मित्तल ने बताया कि सभी छात्र-छात्राओं ने उत्साह से कार्यशाला में प्रतिभाग किया और गूगल फॉर्म की बारीकियों के बारे में अपने संशय को दूर किया। कार्यशाला में पूजा, करुणा, संध्या, तनुजा, निशा, कविता, किरण, मीनाक्षी, कामिनी, सविता, सुष्मिता, प्रिया, रानी रावत, मृदुल भट्ट, शुभम, मो० सलमान एवं अन्य छात्र-छात्राओं ने प्रतिभाग किया।