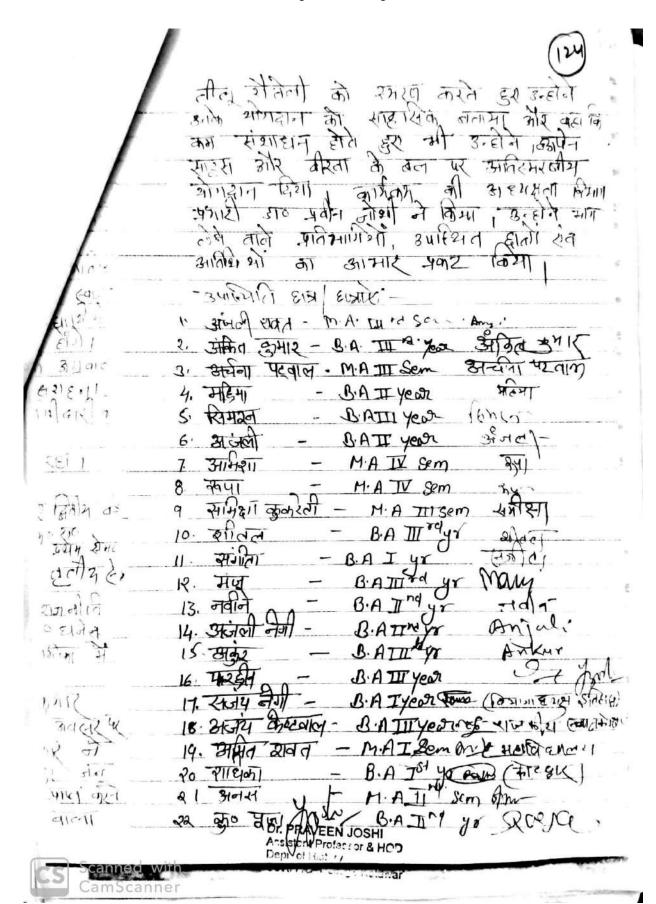

#### **Department of History**

## "उत्तराखण्ड में राजवंशो का इतिहास और भौगोलिक स्थिति"

श्री देव सुमन उत्तराखण्ड विश्वविद्यालय नई (टिहरी) एम0ए० उत्तराई चतुर्थ सेमेस्टर प्रश्न पत्र – V<sup>th</sup> लघु शोध प्रबंध

2021-22

शोध मिद्देशक डॉ० प्रवीन जोशी सहायक प्राध्यापक इतिहास विभाग