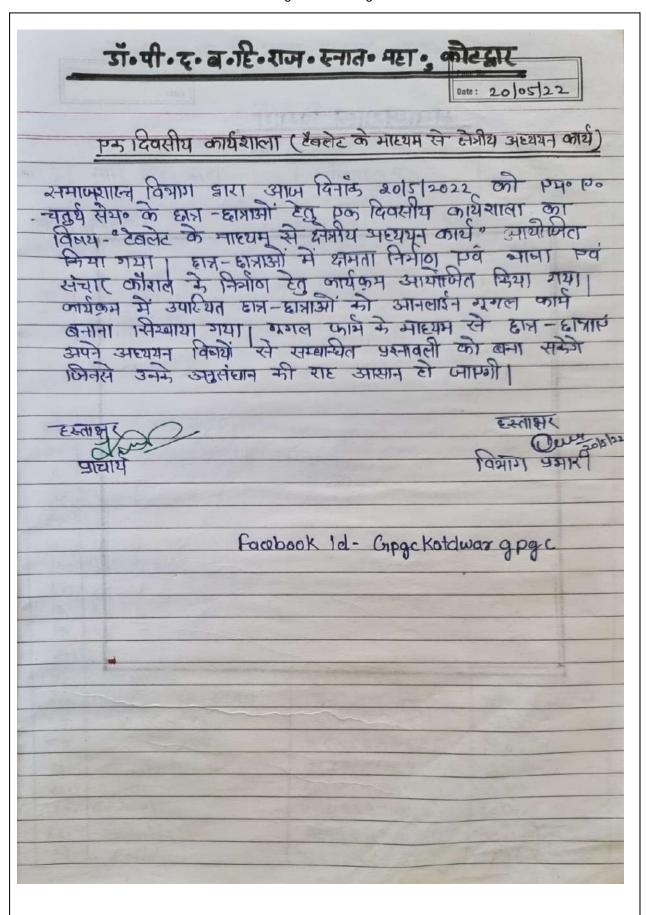

## महाविद्यालय के समाजशास्त्र विभाग में एक दिवसीय कार्यशाला आयोजित

#### लोक संहिता प्रतिनिधि

कोटद्वार ।डॉ॰पी॰द॰ब॰हि॰ राजकीय स्नातकोत्तर महाविद्यालय कोटद्वार में समाजशास्त्र विभाग में एक दिवसीय कार्यशाला का आयोजन किया गया। कार्यशाला का विषय टैबलेट के माध्यम से क्षेत्रीय अध्ययन कार्य था।

शुक्रवार को महाविद्यालय के समाजशास्त्र विभाग में आयोजित कार्यशाला में समाजशास्त्र विभाग प्रभारी डाँ० तनु मित्तल ने बताया कि
महाविद्यालय की प्राचार्य प्रो०
जानकी पंवार के दिशा निर्देशन में
मुख्यमंत्री टैबलेट योजना के तहत
लाभान्वित एम०ए० चतुर्थ सेम० के
छात्र-छात्राओं को टेबलेट के
माध्यम से क्षेत्रीय अध्ययन कार्य
कैसे किया जा सकता है, बताया
गया। डाँ० तनु मित्तल ने बताया की
एम०ए० चतुर्थ सेम० में डेसर्टेशन
पंचम प्रश्न पत्र है जिसको इस वर्ष

सभी छात्र-छात्राओं को टेबलेट के माध्यम से संपादित किया जायेगा। इससे छात्र-छात्राओं को कार्य करने में आसानी तो होगी ही साथ ही सभी छात्र-छात्राओं को संचार प्रौद्योगिकी की नवीन तकनीकी का भी ज्ञान होगा। उन्होंने बताया कि आज की कार्यशाला में अनुसूची और प्रश्नावली को गूगल फॉर्म के जिएए कैसे बनाया जाता है और ऑनलाइन तथ्यों का संकलन कैसे किया जा सकता है। डॉ0

तनु मित्तल ने बताया कि सभी छात्र-छात्राओं ने उत्साह से कार्यशाला में प्रतिभाग किया और गूगल फॉर्म की बारीकियों के बारे में अपने संशय को दूर किया। कार्यशाला में पूजा, करुणा, संध्या, तनुजा, निशा, कविता, किरण, मीनाक्षी, कामिनी, सविता, सुष्मिता, प्रिया, रानी रावत, मृदुल भट्ट, शुभम, मो० सलमान एवं अन्य छात्र-छात्राओं ने प्रतिभाग किया।