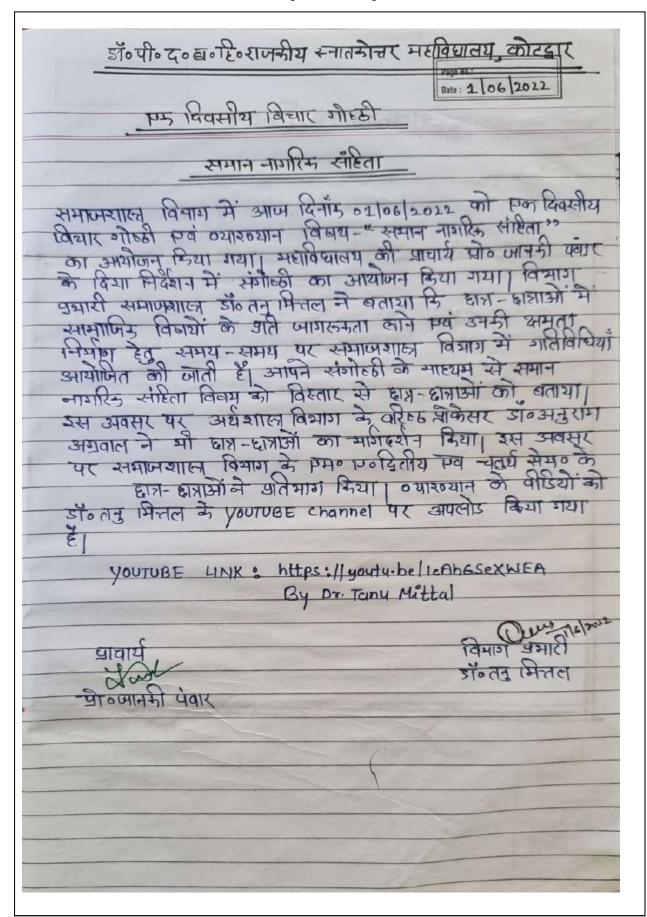

## समान नागरिक संहिता विषय पर की चर्चा

## राजकीय रनातकोत्तर महाविद्यालय में आयोजित की गई गोष्टी

#### जयन्त प्रतिनिधि। कोटद्वार :

राजकीय स्नातकोत्तर महाविद्यालय कोटद्वार में समान नागरिक संहिता विषय पर गोष्ठी का आयोजन किया गया। विचार गोष्ठी में शिक्षकों व विद्यार्थियों ने अपने-अपने विचार व्यक्त किए।

महाविद्यालय के समाजशास्त्र विभाग में उत्तराखंड में समान नागरिक संहिता विषय पर एक दिवसीय विचार गोष्ठी एवं व्याख्यान का आयोजन किया गया। महाविद्यालय की प्राचार्य प्रो॰ जानकी पंचार ने बताया की महाविद्यालय में इस प्रकार की गतिविधियां छात्र छात्राओं में जान का स्तर बढ़ाती है। बताया कि समाज के विभिन्न विषयों पर चर्चा होनी आवश्यक है। समाजशास्त्र की विभाग प्रभारी डॉ तन मित्तल ने कहा कि गोष्टी के माध्य से विद्यार्थियों को कई नई जानकारियां उपलब्ध होती हैं। उत्तराखंड सरकार द्वारा समान नागरिक संहिता के लिए एक उच्च

कोटदार के महाविद्यालय में आयोजित गोष्ठी में भाग लेते छात्र-छात्राएं।

स्तरीय समिति का गठन किया गया है। बताया की संगोष्ठी के माध्यम से छात्र-छात्राओं को समान नागरिक संहिता के विषय में विस्तार से बताया गया। बताया की पूरे देश के लिए एक समान कानून के साथ ही सभी के लिए विवाह, तलाक, विरासत, गोद लेने आदि कानूनों में एकरूपता प्रदान करना इस संहिता का प्रमुख उद्देश्य है। इस मौके पर डॉ अनुराग अग्रवाल, डॉ सरेखा चिल्डियाल, डॉ कविता रानी, पूजा, तनुजा, निशा, कविता, किरण, मीनाक्षी, निकिता, मोनिका नेगी, सुष्मिता, प्रिया, जेबा, शवाना, पिंकी, शिवानी, अंजू, शिवानी चंदोला मो॰ सलमान, शादाय आदि मीजुद रहे।