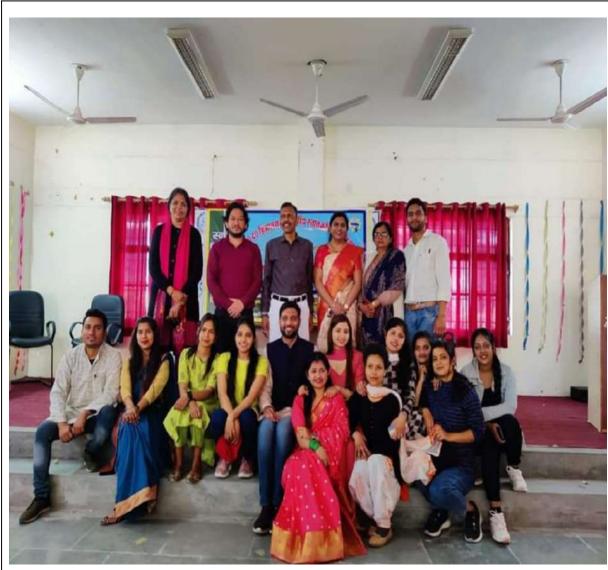

## समान नागरिक संहिता विषय पर की चर्चा

## राजकीय रनातकोत्तर महाविद्यालय में आयोजित की गई गोष्टी

#### जयन्त प्रतिनिधि। कोटद्वार :

राजकीय स्नातकोत्तर महाविद्यालय कोटद्वार में समान नागरिक संहिता विषय पर गोष्ठी का आयोजन किया गया। विचार गोष्ठी में शिक्षकों व विद्यार्थियों ने अपने-अपने विचार व्यक्त किए।

महाविद्यालय के समाजशास्त्र विभाग में उत्तराखंड में समान नागरिक संहिता विषय पर एक दिवसीय विचार गोष्ठी एवं व्याख्यान का आयोजन किया गया। महाविद्यालय की प्राचार्य प्रो॰ जानकी पंचार ने बताया की महाविद्यालय में इस प्रकार की गतिविधियां छात्र छात्राओं में जान का स्तर बढ़ाती है। बताया कि समाज के विभिन्न विषयों पर चर्चा होनी आवश्यक है। समाजशास्त्र की विभाग प्रभारी डॉ तन मित्तल ने कहा कि गोष्टी के माध्य से विद्यार्थियों को कई नई जानकारियां उपलब्ध होती हैं। उत्तराखंड सरकार द्वारा समान नागरिक संहिता के लिए एक उच्च

कोटदार के महाविद्यालय में आयोजित गोष्ठी में भाग लेते छात्र-छात्राएं।

स्तरीय समिति का गठन किया गया है। बताया की संगोष्ठी के माध्यम से छात्र-छात्राओं को समान नागरिक संहिता के विषय में विस्तार से बताया गया। बताया की पूरे देश के लिए एक समान कानून के साथ ही सभी के लिए विवाह, तलाक, विरासत, गोद लेने आदि कानूनों में एकरूपता प्रदान करना इस संहिता का प्रमुख उद्देश्य है। इस मौके पर डॉ अनुराग अग्रवाल, डॉ सरेखा चिल्डियाल, डॉ कविता रानी, पूजा, तनुजा, निशा, कविता, किरण, मीनाक्षी, निकिता, मोनिका नेगी, सुष्मिता, प्रिया, जेबा, शवाना, पिंकी, शिवानी, अंजू, शिवानी चंदोला मो॰ सलमान, शादाय आदि मीजुद रहे।