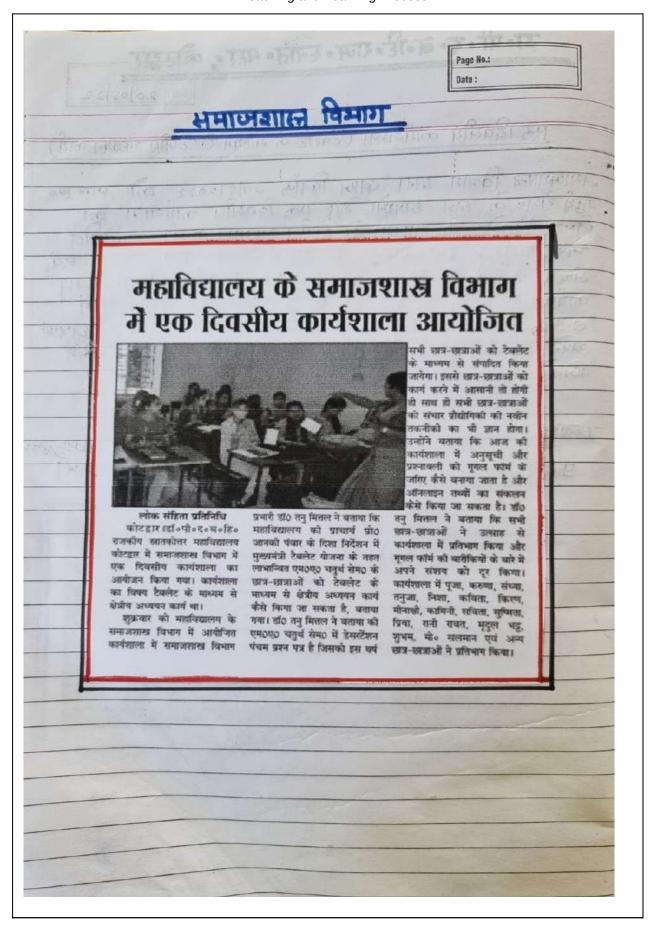

## महाविद्यालय के समाजशास्त्र विभाग में एक दिवसीय कार्यशाला आयोजित

#### लोक संहिता प्रतिनिधि

कोटद्वार ।डॉ॰पी॰द॰ब॰हि॰ राजकीय स्नातकोत्तर महाविद्यालय कोटद्वार में समाजशास्त्र विभाग में एक दिवसीय कार्यशाला का आयोजन किया गया। कार्यशाला का विषय टैबलेट के माध्यम से क्षेत्रीय अध्ययन कार्य था।

शुक्रवार को महाविद्यालय के समाजशास्त्र विभाग में आयोजित कार्यशाला में समाजशास्त्र विभाग प्रभारी डाँ० तनु मित्तल ने बताया कि
महाविद्यालय की प्राचार्य प्रो०
जानकी पंवार के दिशा निर्देशन में
मुख्यमंत्री टैबलेट योजना के तहत
लाभान्वित एम०ए० चतुर्थ सेम० के
छात्र-छात्राओं को टेबलेट के
माध्यम से क्षेत्रीय अध्ययन कार्य
कैसे किया जा सकता है, बताया
गया। डाँ० तनु मित्तल ने बताया की
एम०ए० चतुर्थ सेम० में डेसर्टेशन
पंचम प्रश्न पत्र है जिसको इस वर्ष

सभी छात्र-छात्राओं को टेबलेट के माध्यम से संपादित किया जायेगा। इससे छात्र-छात्राओं को कार्य करने में आसानी तो होगी ही साथ ही सभी छात्र-छात्राओं को संचार प्रौद्योगिकी की नवीन तकनीकी का भी ज्ञान होगा। उन्होंने बताया कि आज की कार्यशाला में अनुसूची और प्रश्नावली को गूगल फॉर्म के जिएए कैसे बनाया जाता है और ऑनलाइन तथ्यों का संकलन कैसे किया जा सकता है। डॉ0

तनु मित्तल ने बताया कि सभी छात्र-छात्राओं ने उत्साह से कार्यशाला में प्रतिभाग किया और गूगल फॉर्म की बारीकियों के बारे में अपने संशय को दूर किया। कार्यशाला में पूजा, करुणा, संध्या, तनुजा, निशा, कविता, किरण, मीनाक्षी, कामिनी, सविता, सुष्मिता, प्रिया, रानी रावत, मृदुल भट्ट, शुभम, मो० सलमान एवं अन्य छात्र-छात्राओं ने प्रतिभाग किया।