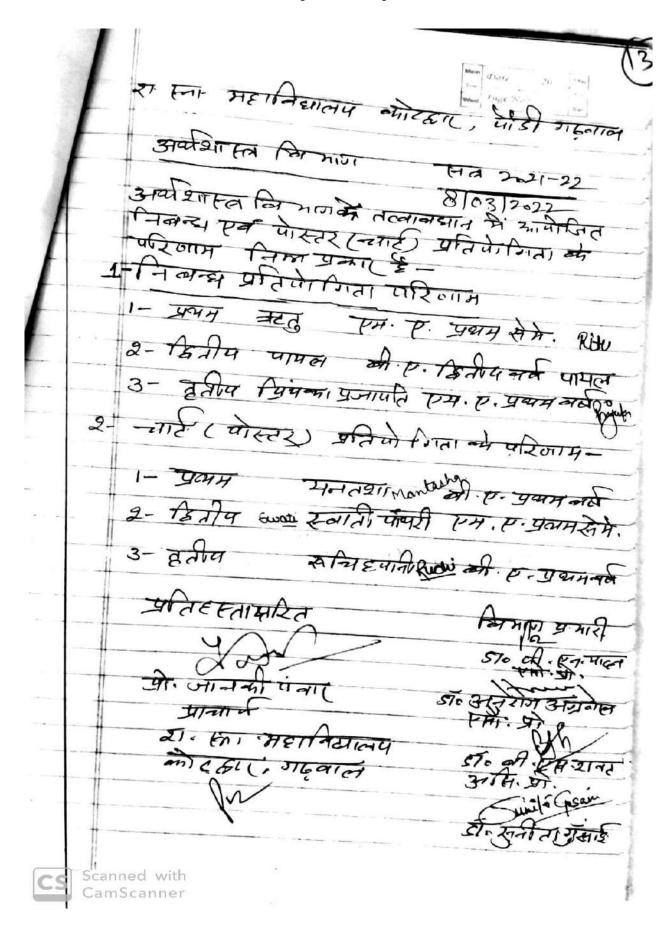

#### **Department of History**

## "उत्तराखण्ड में राजवंशो का इतिहास और भौगोलिक स्थिति"

श्री देव सुमन उत्तराखण्ड विश्वविद्यालय नई (टिहरी) एम0ए० उत्तराई चतुर्थ सेमेस्टर प्रश्न पत्र – V<sup>th</sup> लघु शोध प्रबंध

2021-22

शोध मिद्देशक डॉ० प्रवीन जोशी सहायक प्राध्यापक इतिहास विभाग