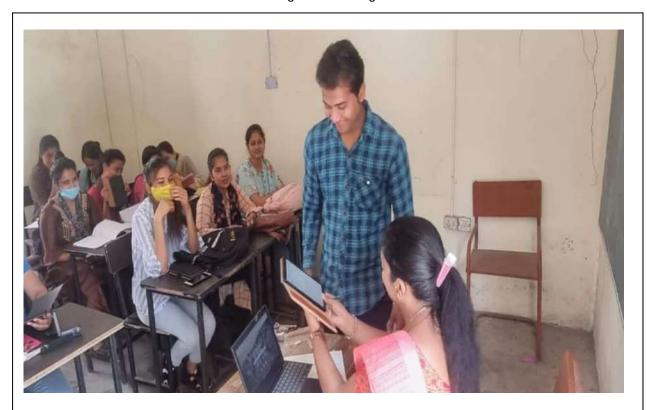

#### लोक संहिता प्रतिनिधि

कोटद्वार ।डॉ॰पी॰द॰ब॰हि॰ राजकीय स्नातकोत्तर महाविद्यालय कोटद्वार में समाजशास्त्र विभाग में एक दिवसीय कार्यशाला का आयोजन किया गया। कार्यशाला का विषय टैबलेट के माध्यम से क्षेत्रीय अध्ययन कार्य था।

शुक्रवार को महाविद्यालय के समाजशास्त्र विभाग में आयोजित कार्यशाला में समाजशास्त्र विभाग प्रभारी डाँ० तनु मित्तल ने बताया कि
महाविद्यालय की प्राचार्य प्रो०
जानकी पंवार के दिशा निर्देशन में
मुख्यमंत्री टैबलेट योजना के तहत
लाभान्वित एम०ए० चतुर्थ सेम० के
छात्र-छात्राओं को टेबलेट के
माध्यम से क्षेत्रीय अध्ययन कार्य
कैसे किया जा सकता है, बताया
गया। डाँ० तनु मित्तल ने बताया की
एम०ए० चतुर्थ सेम० में डेसर्टेशन
पंचम प्रश्न पत्र है जिसको इस वर्ष

सभी छात्र-छात्राओं को टेबलेट के माध्यम से संपादित किया जायेगा। इससे छात्र-छात्राओं को कार्य करने में आसानी तो होगी ही साथ ही सभी छात्र-छात्राओं को संचार प्रौद्योगिकी की नवीन तकनीकी का भी ज्ञान होगा। उन्होंने बताया कि आज की कार्यशाला में अनुसूची और प्रश्नावली को गूगल फॉर्म के जिएए कैसे बनाया जाता है और ऑनलाइन तथ्यों का संकलन कैसे किया जा सकता है। डॉ0