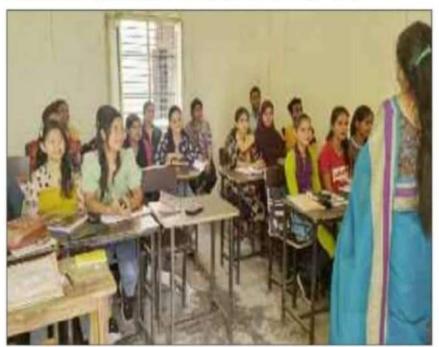

कोटदार के महाविद्यालय में आयोजित गोष्ठी में भाग लेते छात्र-छात्राएं।

स्तरीय समिति का गठन किया गया है। बताया की संगोष्ठी के माध्यम से छात्र-छात्राओं को समान नागरिक संहिता के विषय में विस्तार से बताया गया। बताया की पूरे देश के लिए एक समान कानून के साथ ही सभी के लिए विवाह, तलाक, विरासत, गोद लेने आदि कानूनों में एकरूपता प्रदान करना इस संहिता का प्रमुख उद्देश्य है। इस मौके पर डॉ अनुराग अग्रवाल, डॉ सरेखा चिल्डियाल, डॉ कविता रानी, पूजा, तनुजा, निशा, कविता, किरण, मीनाक्षी, निकिता, मोनिका नेगी, सुष्मिता, प्रिया, जेबा, शवाना, पिंकी, शिवानी, अंजू, शिवानी चंदोला मो॰ सलमान, शादाय आदि मीजुद रहे।