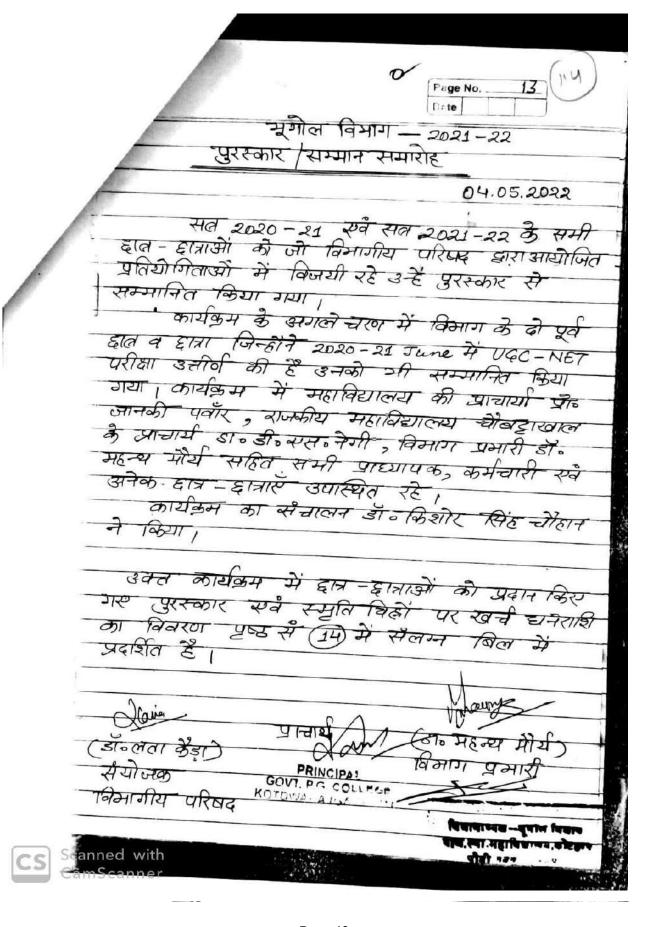

#### **Department of History**

## "उत्तराखण्ड में राजवंशो का इतिहास और भौगोलिक स्थिति"

श्री देव सुमन उत्तराखण्ड विश्वविद्यालय नई (टिहरी) एम0ए० उत्तराई चतुर्थ सेमेस्टर प्रश्न पत्र – V<sup>th</sup> लघु शोध प्रबंध

2021-22

शोध मिद्देशक डॉ० प्रवीन जोशी सहायक प्राध्यापक इतिहास विभाग