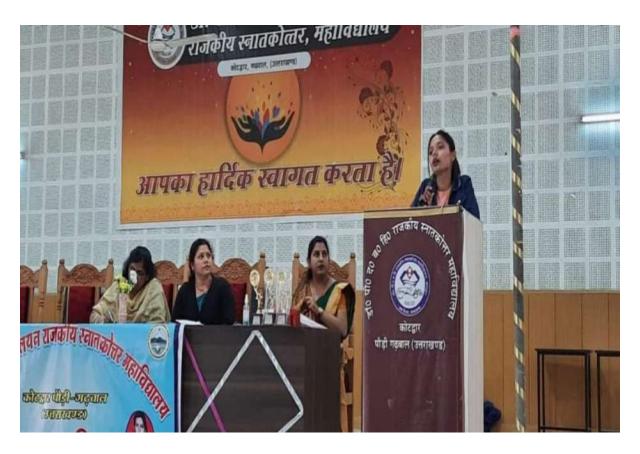

#### **Department of Sociology**

डॉ०पी०द०ब०हिमालयन राजकीय स्नातकोत्तर महाविद्यालय, कोटद्वार पौड़ी गढ़वाल

प्रचार्या प्रो० जानकी पंवार

अंतराष्ट्रीय महिला दिवस **08** मार्च के अवसर पर समाजशास्त्र विभाग द्वारा

विभाग प्रभारी समाजशास्त्र डॉ० तनु मित्तल

एम०ए० समाजशास्त्र के छात्र छात्राओं द्वारा लघु नाटक प्रतियोगिता का आयोजन किया जा रहा हैं।

स्थान: महाविद्यालय ऑडिटोरियम

समय: प्रात: 10:30 बजे