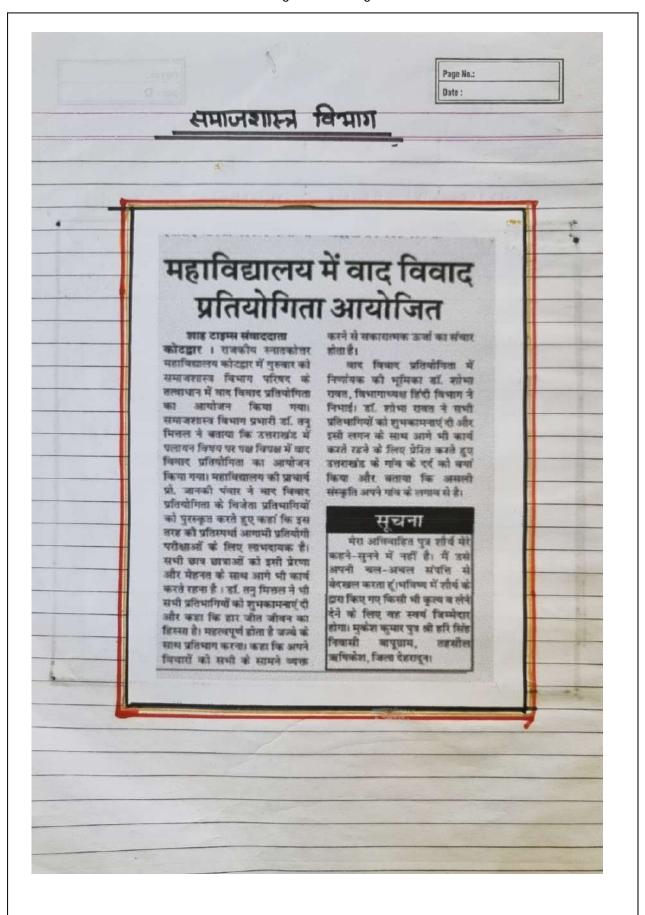

## समान नागरिक संहिता विषय पर की चर्चा

## राजकीय रनातकोत्तर महाविद्यालय में आयोजित की गई गोष्टी

#### जयन्त प्रतिनिधि। कोटद्वार :

राजकीय स्नातकोत्तर महाविद्यालय कोटद्वार में समान नागरिक संहिता विषय पर गोष्ठी का आयोजन किया गया। विचार गोष्ठी में शिक्षकों व विद्यार्थियों ने अपने-अपने विचार व्यक्त किए।

महाविद्यालय के समाजशास्त्र विभाग में उत्तराखंड में समान नागरिक संहिता विषय पर एक दिवसीय विचार गोष्ठी एवं व्याख्यान का आयोजन किया गया। महाविद्यालय की प्राचार्य प्रो॰ जानकी पंचार ने बताया की महाविद्यालय में इस प्रकार की गतिविधियां छात्र छात्राओं में जान का स्तर बढ़ाती है। बताया कि समाज के विभिन्न विषयों पर चर्चा होनी आवश्यक है। समाजशास्त्र की विभाग प्रभारी डॉ तन मित्तल ने कहा कि गोष्टी के माध्य से विद्यार्थियों को कई नई जानकारियां उपलब्ध होती हैं। उत्तराखंड सरकार द्वारा समान नागरिक संहिता के लिए एक उच्च

कोटदार के महाविद्यालय में आयोजित गोष्ठी में भाग लेते छात्र-छात्राएं।

स्तरीय समिति का गठन किया गया है। बताया की संगोष्ठी के माध्यम से छात्र-छात्राओं को समान नागरिक संहिता के विषय में विस्तार से बताया गया। बताया की पूरे देश के लिए एक समान कानून के साथ ही सभी के लिए विवाह, तलाक, विरासत, गोद लेने आदि कानूनों में एकरूपता प्रदान करना इस संहिता का प्रमुख उद्देश्य है। इस मौके पर डॉ अनुराग अग्रवाल, डॉ सरेखा चिल्डियाल, डॉ कविता रानी, पूजा, तनुजा, निशा, कविता, किरण, मीनाक्षी, निकिता, मोनिका नेगी, सुष्मिता, प्रिया, जेबा, शवाना, पिंकी, शिवानी, अंजू, शिवानी चंदोला मो॰ सलमान, शादाय आदि मीजुद रहे।