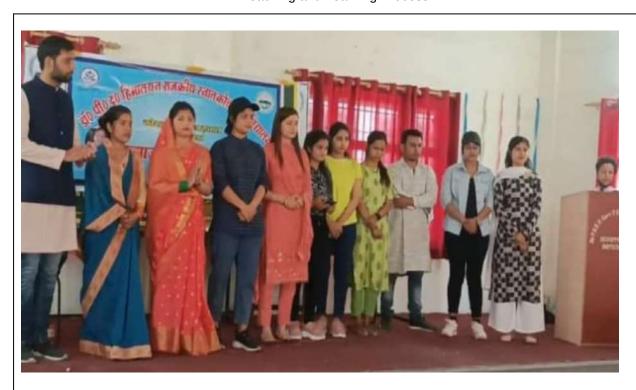

## समान नागरिक संहिता विषय पर की चर्चा

## राजकीय रनातकोत्तर महाविद्यालय में आयोजित की गई गोष्टी

#### जयन्त प्रतिनिधि। कोटद्वार :

राजकीय स्नातकोत्तर महाविद्यालय कोटद्वार में समान नागरिक संहिता विषय पर गोष्ठी का आयोजन किया गया। विचार गोष्ठी में शिक्षकों व विद्यार्थियों ने अपने-अपने विचार व्यक्त किए।

महाविद्यालय के समाजशास्त्र विभाग में उत्तराखंड में समान नागरिक संहिता विषय पर एक दिवसीय विचार गोष्ठी एवं व्याख्यान का आयोजन किया गया। महाविद्यालय की प्राचार्य प्रो॰ जानकी पंचार ने बताया की महाविद्यालय में इस प्रकार की गतिविधियां छात्र छात्राओं में जान का स्तर बढ़ाती है। बताया कि समाज के विभिन्न विषयों पर चर्चा होनी आवश्यक है। समाजशास्त्र की विभाग प्रभारी डॉ तन मित्तल ने कहा कि गोष्टी के माध्य से विद्यार्थियों को कई नई जानकारियां उपलब्ध होती हैं। उत्तराखंड सरकार द्वारा समान नागरिक संहिता के लिए एक उच्च

कोटदार के महाविद्यालय में आयोजित गोष्ठी में भाग लेते छात्र-छात्राएं।

स्तरीय समिति का गठन किया गया है। बताया की संगोष्ठी के माध्यम से छात्र-छात्राओं को समान नागरिक संहिता के विषय में विस्तार से बताया गया। बताया की पूरे देश के लिए एक समान कानून के साथ ही सभी के लिए विवाह, तलाक, विरासत, गोद लेने आदि कानूनों में एकरूपता प्रदान करना इस संहिता का प्रमुख उद्देश्य है। इस मौके पर डॉ अनुराग अग्रवाल, डॉ सरेखा चिल्डियाल, डॉ कविता रानी, पूजा, तनुजा, निशा, कविता, किरण, मीनाक्षी, निकिता, मोनिका नेगी, सुष्मिता, प्रिया, जेबा, शवाना, पिंकी, शिवानी, अंजू, शिवानी चंदोला मो॰ सलमान, शादाय आदि मीजुद रहे।