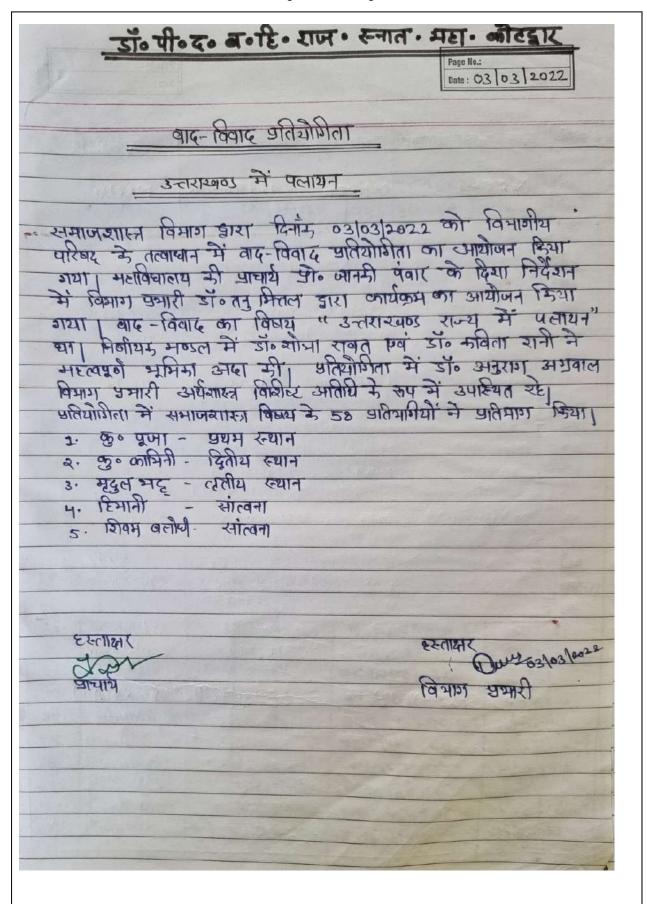

#### लोक संहिता प्रतिनिधि

कोटद्वार ।डॉ॰पी॰द॰ब॰हि॰ राजकीय स्नातकोत्तर महाविद्यालय कोटद्वार में समाजशास्त्र विभाग में एक दिवसीय कार्यशाला का आयोजन किया गया। कार्यशाला का विषय टैबलेट के माध्यम से क्षेत्रीय अध्ययन कार्य था।

शुक्रवार को महाविद्यालय के समाजशास्त्र विभाग में आयोजित कार्यशाला में समाजशास्त्र विभाग प्रभारी डाँ० तनु मित्तल ने बताया कि
महाविद्यालय की प्राचार्य प्रो०
जानकी पंवार के दिशा निर्देशन में
मुख्यमंत्री टैबलेट योजना के तहत
लाभान्वित एम०ए० चतुर्थ सेम० के
छात्र-छात्राओं को टेबलेट के
माध्यम से क्षेत्रीय अध्ययन कार्य
कैसे किया जा सकता है, बताया
गया। डाँ० तनु मित्तल ने बताया की
एम०ए० चतुर्थ सेम० में डेसर्टेशन
पंचम प्रश्न पत्र है जिसको इस वर्ष

सभी छात्र-छात्राओं को टेबलेट के माध्यम से संपादित किया जायेगा। इससे छात्र-छात्राओं को कार्य करने में आसानी तो होगी ही साथ ही सभी छात्र-छात्राओं को संचार प्रौद्योगिकी की नवीन तकनीकी का भी ज्ञान होगा। उन्होंने बताया कि आज की कार्यशाला में अनुसूची और प्रश्नावली को गूगल फॉर्म के जिएए कैसे बनाया जाता है और ऑनलाइन तथ्यों का संकलन कैसे किया जा सकता है। डॉ0

तनु मित्तल ने बताया कि सभी छात्र-छात्राओं ने उत्साह से कार्यशाला में प्रतिभाग किया और गूगल फॉर्म की बारीकियों के बारे में अपने संशय को दूर किया। कार्यशाला में पूजा, करुणा, संध्या, तनुजा, निशा, कविता, किरण, मीनाक्षी, कामिनी, सविता, सुष्मिता, प्रिया, रानी रावत, मृदुल भट्ट, शुभम, मो० सलमान एवं अन्य छात्र-छात्राओं ने प्रतिभाग किया।