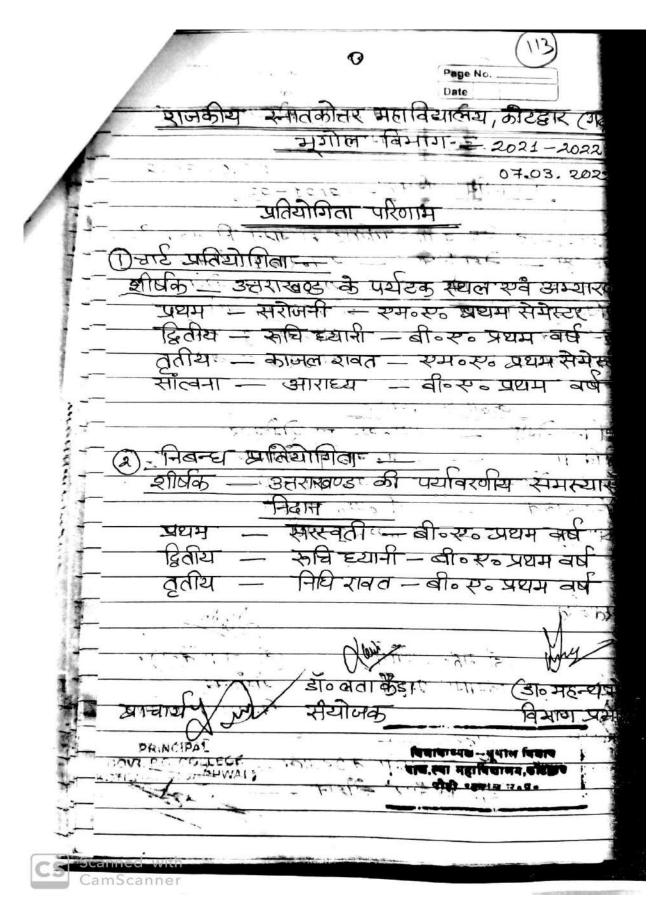

#### **Department of History**

## "उत्तराखण्ड में राजवंशो का इतिहास और भौगोलिक स्थिति"

श्री देव सुमन उत्तराखण्ड विश्वविद्यालय नई (टिहरी) एम0ए० उत्तराई चतुर्थ सेमेस्टर प्रश्न पत्र – V<sup>th</sup> लघु शोध प्रबंध

2021-22

शोध मिद्देशक डॉ० प्रवीन जोशी सहायक प्राध्यापक इतिहास विभाग