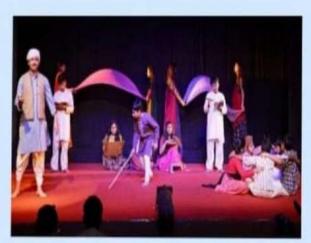

#### **Department of Sociology**

डॉ०पी०द०ब०हिमालयन राजकीय स्नातकोत्तर महाविद्यालय, कोटद्वार पौड़ी गढ़वाल

प्रचार्या प्रो० जानकी पंवार

अंतराष्ट्रीय महिला दिवस **08** मार्च के अवसर पर समाजशास्त्र विभाग द्वारा

विभाग प्रभारी समाजशास्त्र डॉ० तनु मित्तल

एम०ए० समाजशास्त्र के छात्र छात्राओं द्वारा लघु नाटक प्रतियोगिता का आयोजन किया जा रहा हैं।

स्थान: महाविद्यालय ऑडिटोरियम

समय: प्रात: 10:30 बजे